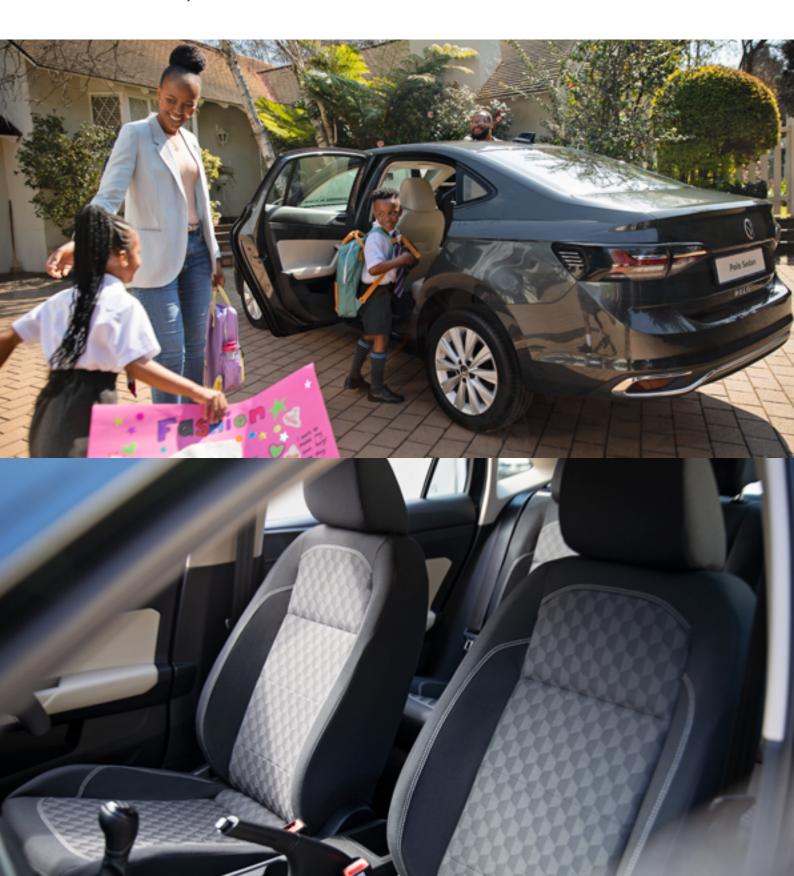

X = standard O = optional -= not available

| Cylindes                                                                                                                                                                                                                                                                                                                                                                                                                                                                                                                                                                                                                                                                                                                                                                                                                                                                                                                                                                                                                                                                                                                                                                                                                                                                                                                                                                                                                                                                                                                                                                                                                                                                                                                                                                                                                                                                                                                                                                                                                                                                                                                     | Polo Sedan Specification | 1.6 81kW Polo Sedan | 1.6 81kW Life | 1.6 81kW Life Tiptronic |
|------------------------------------------------------------------------------------------------------------------------------------------------------------------------------------------------------------------------------------------------------------------------------------------------------------------------------------------------------------------------------------------------------------------------------------------------------------------------------------------------------------------------------------------------------------------------------------------------------------------------------------------------------------------------------------------------------------------------------------------------------------------------------------------------------------------------------------------------------------------------------------------------------------------------------------------------------------------------------------------------------------------------------------------------------------------------------------------------------------------------------------------------------------------------------------------------------------------------------------------------------------------------------------------------------------------------------------------------------------------------------------------------------------------------------------------------------------------------------------------------------------------------------------------------------------------------------------------------------------------------------------------------------------------------------------------------------------------------------------------------------------------------------------------------------------------------------------------------------------------------------------------------------------------------------------------------------------------------------------------------------------------------------------------------------------------------------------------------------------------------------|--------------------------|---------------------|---------------|-------------------------|
| Syllicides         4         6         4           Capanoi y Principerol         1 ab 1598         1.01598         1.01598           Compression Place         1 59         105         105           Compression Place         1 109         100         105           Towns output by My Defended         1 109         100         105           Towns output by My Defended         1 109         100         150         9.8850-4100           Towns output by My Defended         1 10         100         150         9.8850-4100           Towns output by My Defended         1 10         100         100         100           Coll Emission Storm         2 10         100         100         100         100         100         100         100         100         100         100         100         100         100         100         100         100         100         100         100         100         100         100         100         100         100         100         100         100         100         100         100         100         100         100         100         100         100         100         100         100         100         100         100                                                                                                                                                                                                                                                                                                                                                                                                                                                                                                                                                                                                                                                                                                                                                                                                                                                                                                               | Engine                   |                     |               |                         |
| Casacity (smr)                                                                                                                                                                                                                                                                                                                                                                                                                                                                                                                                                                                                                                                                                                                                                                                                                                                                                                                                                                                                                                                                                                                                                                                                                                                                                                                                                                                                                                                                                                                                                                                                                                                                                                                                                                                                                                                                                                                                                                                                                                                                                                               |                          | 4                   | 4             | 4                       |
| Notes   per cyclethery                                                                                                                                                                                                                                                                                                                                                                                                                                                                                                                                                                                                                                                                                                                                                                                                                                                                                                                                                                                                                                                                                                                                                                                                                                                                                                                                                                                                                                                                                                                                                                                                                                                                                                                                                                                                                                                                                                                                                                                                                                                                                                       |                          |                     |               |                         |
| Compression Ratio   132-0   132-0   132-0   132-0   132-0   132-0   132-0   132-0   132-0   132-0   132-0   132-0   132-0   132-0   132-0   132-0   132-0   132-0   132-0   132-0   132-0   132-0   132-0   132-0   132-0   132-0   132-0   132-0   132-0   132-0   132-0   132-0   132-0   132-0   132-0   132-0   132-0   132-0   132-0   132-0   132-0   132-0   132-0   132-0   132-0   132-0   132-0   132-0   132-0   132-0   132-0   132-0   132-0   132-0   132-0   132-0   132-0   132-0   132-0   132-0   132-0   132-0   132-0   132-0   132-0   132-0   132-0   132-0   132-0   132-0   132-0   132-0   132-0   132-0   132-0   132-0   132-0   132-0   132-0   132-0   132-0   132-0   132-0   132-0   132-0   132-0   132-0   132-0   132-0   132-0   132-0   132-0   132-0   132-0   132-0   132-0   132-0   132-0   132-0   132-0   132-0   132-0   132-0   132-0   132-0   132-0   132-0   132-0   132-0   132-0   132-0   132-0   132-0   132-0   132-0   132-0   132-0   132-0   132-0   132-0   132-0   132-0   132-0   132-0   132-0   132-0   132-0   132-0   132-0   132-0   132-0   132-0   132-0   132-0   132-0   132-0   132-0   132-0   132-0   132-0   132-0   132-0   132-0   132-0   132-0   132-0   132-0   132-0   132-0   132-0   132-0   132-0   132-0   132-0   132-0   132-0   132-0   132-0   132-0   132-0   132-0   132-0   132-0   132-0   132-0   132-0   132-0   132-0   132-0   132-0   132-0   132-0   132-0   132-0   132-0   132-0   132-0   132-0   132-0   132-0   132-0   132-0   132-0   132-0   132-0   132-0   132-0   132-0   132-0   132-0   132-0   132-0   132-0   132-0   132-0   132-0   132-0   132-0   132-0   132-0   132-0   132-0   132-0   132-0   132-0   132-0   132-0   132-0   132-0   132-0   132-0   132-0   132-0   132-0   132-0   132-0   132-0   132-0   132-0   132-0   132-0   132-0   132-0   132-0   132-0   132-0   132-0   132-0   132-0   132-0   132-0   132-0   132-0   132-0   132-0   132-0   132-0   132-0   132-0   132-0   132-0   132-0   132-0   132-0   132-0   132-0   132-0   132-0   132-0   132-0   132-0   132-0   132-0    |                          |                     |               |                         |
| Power output (We drimm)                                                                                                                                                                                                                                                                                                                                                                                                                                                                                                                                                                                                                                                                                                                                                                                                                                                                                                                                                                                                                                                                                                                                                                                                                                                                                                                                                                                                                                                                                                                                                                                                                                                                                                                                                                                                                                                                                                                                                                                                                                                                                                      |                          | 10.5                | 10.5          | 10.5                    |
|                                                                                                                                                                                                                                                                                                                                                                                                                                                                                                                                                                                                                                                                                                                                                                                                                                                                                                                                                                                                                                                                                                                                                                                                                                                                                                                                                                                                                                                                                                                                                                                                                                                                                                                                                                                                                                                                                                                                                                                                                                                                                                                              |                          | 81 @ 5800           | 81 @ 5800     | 81 @ 5800               |
| Feet Imjection                                                                                                                                                                                                                                                                                                                                                                                                                                                                                                                                                                                                                                                                                                                                                                                                                                                                                                                                                                                                                                                                                                                                                                                                                                                                                                                                                                                                                                                                                                                                                                                                                                                                                                                                                                                                                                                                                                                                                                                                                                                                                                               |                          | _                   | -             | -                       |
| Co. Emissions (g/km)                                                                                                                                                                                                                                                                                                                                                                                                                                                                                                                                                                                                                                                                                                                                                                                                                                                                                                                                                                                                                                                                                                                                                                                                                                                                                                                                                                                                                                                                                                                                                                                                                                                                                                                                                                                                                                                                                                                                                                                                                                                                                                         |                          |                     |               |                         |
| Saped Manual                                                                                                                                                                                                                                                                                                                                                                                                                                                                                                                                                                                                                                                                                                                                                                                                                                                                                                                                                                                                                                                                                                                                                                                                                                                                                                                                                                                                                                                                                                                                                                                                                                                                                                                                                                                                                                                                                                                                                                                                                                                                                                                 |                          |                     |               |                         |
| 5-speed Manual         X         X                                                                                                                                                                                                                                                                                                                                                                                                                                                                                                                                                                                                                                                                                                                                                                                                                                                                                                                                                                                                                                                                                                                                                                                                                                                                                                                                                                                                                                                                                                                                                                                                                                                                                                                                                                                                                                                                                                                                                                                                                                                                                           |                          |                     | 2.11          |                         |
| Performance                                                                                                                                                                                                                                                                                                                                                                                                                                                                                                                                                                                                                                                                                                                                                                                                                                                                                                                                                                                                                                                                                                                                                                                                                                                                                                                                                                                                                                                                                                                                                                                                                                                                                                                                                                                                                                                                                                                                                                                                                                                                                                                  |                          | X                   | X             | -                       |
| Performance                                                                                                                                                                                                                                                                                                                                                                                                                                                                                                                                                                                                                                                                                                                                                                                                                                                                                                                                                                                                                                                                                                                                                                                                                                                                                                                                                                                                                                                                                                                                                                                                                                                                                                                                                                                                                                                                                                                                                                                                                                                                                                                  |                          |                     | -             | X                       |
| Acceleration in seconds (0 - 100 km/lt)                                                                                                                                                                                                                                                                                                                                                                                                                                                                                                                                                                                                                                                                                                                                                                                                                                                                                                                                                                                                                                                                                                                                                                                                                                                                                                                                                                                                                                                                                                                                                                                                                                                                                                                                                                                                                                                                                                                                                                                                                                                                                      |                          |                     |               |                         |
| Top speed (tim/h)   190   190   190   190   190   190   190   190   190   190   190   190   190   190   190   190   190   190   190   190   190   190   190   190   190   190   190   190   190   190   190   190   190   190   190   190   190   190   190   190   190   190   190   190   190   190   190   190   190   190   190   190   190   190   190   190   190   190   190   190   190   190   190   190   190   190   190   190   190   190   190   190   190   190   190   190   190   190   190   190   190   190   190   190   190   190   190   190   190   190   190   190   190   190   190   190   190   190   190   190   190   190   190   190   190   190   190   190   190   190   190   190   190   190   190   190   190   190   190   190   190   190   190   190   190   190   190   190   190   190   190   190   190   190   190   190   190   190   190   190   190   190   190   190   190   190   190   190   190   190   190   190   190   190   190   190   190   190   190   190   190   190   190   190   190   190   190   190   190   190   190   190   190   190   190   190   190   190   190   190   190   190   190   190   190   190   190   190   190   190   190   190   190   190   190   190   190   190   190   190   190   190   190   190   190   190   190   190   190   190   190   190   190   190   190   190   190   190   190   190   190   190   190   190   190   190   190   190   190   190   190   190   190   190   190   190   190   190   190   190   190   190   190   190   190   190   190   190   190   190   190   190   190   190   190   190   190   190   190   190   190   190   190   190   190   190   190   190   190   190   190   190   190   190   190   190   190   190   190   190   190   190   190   190   190   190   190   190   190   190   190   190   190   190   190   190   190   190   190   190   190   190   190   190   190   190   190   190   190   190   190   190   190   190   190   190   190   190   190   190   190   190   190   190   190   190   190   190   190   190   190   190   190   190   190   190   190   19 |                          | 11.2                | 11.2          | 12.2                    |
| Fuel consumption (litres / 100 km)*   Combined   6.2   6.2   6.5     Running Gear                                                                                                                                                                                                                                                                                                                                                                                                                                                                                                                                                                                                                                                                                                                                                                                                                                                                                                                                                                                                                                                                                                                                                                                                                                                                                                                                                                                                                                                                                                                                                                                                                                                                                                                                                                                                                                                                                                                                                                                                                                            |                          |                     |               |                         |
| Combined   G.2   G.2   G.5                                                                                                                                                                                                                                                                                                                                                                                                                                                                                                                                                                                                                                                                                                                                                                                                                                                                                                                                                                                                                                                                                                                                                                                                                                                                                                                                                                                                                                                                                                                                                                                                                                                                                                                                                                                                                                                                                                                                                                                                                                                                                                   |                          | 170                 | 170           | 170                     |
| Running Gear   Front axie:   Suspension struts, wishbone   X                                                                                                                                                                                                                                                                                                                                                                                                                                                                                                                                                                                                                                                                                                                                                                                                                                                                                                                                                                                                                                                                                                                                                                                                                                                                                                                                                                                                                                                                                                                                                                                                                                                                                                                                                                                                                                                                                                                                                                                                                                                                 |                          | 6.2                 | 6.2           | 6.5                     |
| Pront asle:                                                                                                                                                                                                                                                                                                                                                                                                                                                                                                                                                                                                                                                                                                                                                                                                                                                                                                                                                                                                                                                                                                                                                                                                                                                                                                                                                                                                                                                                                                                                                                                                                                                                                                                                                                                                                                                                                                                                                                                                                                                                                                                  |                          | Ţ. <u>_</u>         |               |                         |
| Suspension struts, wishbone                                                                                                                                                                                                                                                                                                                                                                                                                                                                                                                                                                                                                                                                                                                                                                                                                                                                                                                                                                                                                                                                                                                                                                                                                                                                                                                                                                                                                                                                                                                                                                                                                                                                                                                                                                                                                                                                                                                                                                                                                                                                                                  |                          |                     |               |                         |
| Rear axle:         X         X         X         X           Brakes         Electronic stability control         X         X         X         X         X         X         X         X         X         X         X         X         X         X         X         X         X         X         X         X         X         X         X         X         X         X         X         X         X         X         X         X         X         X         X         X         X         X         X         X         X         X         X         X         X         X         X         X         X         X         X         X         X         X         X         X         X         X         X         X         X         X         X         X         X         X         X         X         X         X         X         X         X         X         X         X         X         X         X         X         X         X         X         X         X         X         X         X         X         X         X         X         X         X         X         X                                                                                                                                                                                                                                                                                                                                                                                                                                                                                                                                                                                                                                                                                                                                                                                                                                                                                                                                                                                                                     |                          | X                   | X             | X                       |
| Torsion beam, trailing arm axie                                                                                                                                                                                                                                                                                                                                                                                                                                                                                                                                                                                                                                                                                                                                                                                                                                                                                                                                                                                                                                                                                                                                                                                                                                                                                                                                                                                                                                                                                                                                                                                                                                                                                                                                                                                                                                                                                                                                                                                                                                                                                              |                          |                     |               |                         |
| Brakes                                                                                                                                                                                                                                                                                                                                                                                                                                                                                                                                                                                                                                                                                                                                                                                                                                                                                                                                                                                                                                                                                                                                                                                                                                                                                                                                                                                                                                                                                                                                                                                                                                                                                                                                                                                                                                                                                                                                                                                                                                                                                                                       |                          | X                   | X             | X                       |
| Electronic stability control                                                                                                                                                                                                                                                                                                                                                                                                                                                                                                                                                                                                                                                                                                                                                                                                                                                                                                                                                                                                                                                                                                                                                                                                                                                                                                                                                                                                                                                                                                                                                                                                                                                                                                                                                                                                                                                                                                                                                                                                                                                                                                 |                          |                     |               |                         |
| ABS (Anti-lock Brake System) with EBD                                                                                                                                                                                                                                                                                                                                                                                                                                                                                                                                                                                                                                                                                                                                                                                                                                                                                                                                                                                                                                                                                                                                                                                                                                                                                                                                                                                                                                                                                                                                                                                                                                                                                                                                                                                                                                                                                                                                                                                                                                                                                        |                          | X                   | X             | X                       |
| EDL (Electronic differential lock)         X         X         X         X           ASR (Anti-Spin Regulator)         X         X         X         X           EDTC (engine drag torque control) and trailer stabilization         X         X         X         X           Front disc brakes (15°)         X         X         X         X         X           Rear drum brakes         X         X         X         X         X           Wheelrims / Tyres           Steel GAL16* wheels         X         -         -         -         -         -         -         -         -         -         -         -         -         -         -         -         -         -         -         -         -         -         -         -         -         -         -         -         -         -         -         -         -         -         -         -         -         -         -         -         -         -         -         -         -         -         -         -         -         -         -         -         -         -         -         -         -         -         -         -         -                                                                                                                                                                                                                                                                                                                                                                                                                                                                                                                                                                                                                                                                                                                                                                                                                                                                                                                                                                                            |                          |                     |               |                         |
| ASR (Anti-Spin Regulator)         X         X         X           EDTC (engine drag torque control) and trailer stabilization         X         X         X         X           Front disc brakes (15*)         X         X         X         X         X           Rear drum brakes         X         X         X         X         X           Wheelins / Tyres           Steel 6.Jx16* wheels         X         -         -         -         -         -         Alloy 6.Jx16* wheels         -         -         -         -         -         -         -         -         -         -         -         -         -         -         -         -         -         -         -         -         -         -         -         -         -         -         -         -         -         -         -         -         -         -         -         -         -         -         -         -         -         -         -         -         -         -         -         -         -         -         -         -         -         -         -         -         -         -         -         -         -         -                                                                                                                                                                                                                                                                                                                                                                                                                                                                                                                                                                                                                                                                                                                                                                                                                                                                                                                                                                                        |                          |                     | X             | X                       |
| EDTC (engine drag torque control) and trailer stabilization         X         X         X           Front disc brakes (15°)         X         X         X         X           Rear drum brakes         X         X         X         X           Wheelrims / Tyres         Steel 6JX16° wheels         X         -         -           Steel 6JX16° wheels         X         X         X         X           Alloy 6JX16° wheels         -         X         X         X           Standard lockable wheel boils         X         X         X         X           Space saving spare wheel         X         X         X         X           Tool kit & jack         X         X         X         X           Z05/55 R16 91H tires         X         X         X         X           Dimensions / Capacities         X         X         X         X           Fuel tank (in litres)         45         45         45           Luggage compartment volume (in litres)         521         521         521           Tare (kg)         1189         1253         1253           GVM (kg)         1612         1612         1642           Length (mm)         4561                                                                                                                                                                                                                                                                                                                                                                                                                                                                                                                                                                                                                                                                                                                                                                                                                                                                                                                                                         |                          |                     | X             | X                       |
| Front disc brakes (15")         X         X         X           Rear drum brakes         X         X         X           Wheelrims / Tyres           Steel 6Jx16" wheels         X         -         -           Alloy 6Jx16" wheels         -         X         X           Standard lockable wheel bolts         X         X         X           Space saving spare wheel         X         X         X           Tool kit & jack         X         X         X           X         X         X         X           Z05/55 R16 91H tires         X         X         X           Dimensions / Capacities           Fuel tank (in litres)         45         45         45           Luggage compartment volume (in litres)         521         521         521           Tare (kg)         1189         1253         1253           GVM (kg)         1612         1612         1642           Length (mm)         4561         4561         4561           Width (mm)         1752         1752         1752           Height (mm)         1507         1507         1507           Track - front (mm)         1511                                                                                                                                                                                                                                                                                                                                                                                                                                                                                                                                                                                                                                                                                                                                                                                                                                                                                                                                                                                                        |                          | X                   | X             | X                       |
| Rear drum brakes         X         X         X           Wheelrims / Tyres         Steel 6Jx16" wheels         X         -         -         -         -         -         -         -         -         -         -         -         -         -         -         -         -         -         -         -         -         -         -         -         -         -         -         -         -         -         -         -         -         -         -         -         -         -         -         -         -         -         -         -         -         -         -         -         -         -         -         -         -         -         -         -         -         -         - <td< td=""><td></td><td>X</td><td>X</td><td>X</td></td<>                                                                                                                                                                                                                                                                                                                                                                                                                                                                                                                                                                                                                                                                                                                                                                                                                                                                                                                                                                                                                                                                                                                                                                                                                                                                                                                                                |                          | X                   | X             | X                       |
| Wheelrims / Tyres         X         -         -           Steel 6 Jx 16" wheels         X         -         -           Alloy 6 Jx 16" wheels         -         X         X           Standard lockable wheel bolts         X         X         X           Space saving spare wheel         X         X         X           Tool kit & jack         X         X         X           205/55 R16 91H tires         X         X         X           Dimensions / Capacities         -         45         45         45           Fuel tank (in litres)         45         45         45         45           Luggage compartment volume (in litres)         521         521         521         521           Tare (kg)         1189         1253         1253         1253           GVM (kg)         1612         1612         1642           Length (mm)         4561         4561         4561           Width (mm)         1752         1752         1752           Height (mm)         1507         1507         1507           Track - front (mm)         1511         1511         1511                                                                                                                                                                                                                                                                                                                                                                                                                                                                                                                                                                                                                                                                                                                                                                                                                                                                                                                                                                                                                                |                          |                     |               | +                       |
| Steel 6Jx16" wheels         X         -         -           Alloy 6Jx16" wheels         -         X         X           Standard lockable wheel bolts         X         X         X           Space saving spare wheel         X         X         X           Tool kit & jack         X         X         X           205/55 R16 91H tires         X         X         X           Dimensions / Capacities         X         X         X           Fuel tank (in litres)         45         45         45           Luggage compartment volume (in litres)         521         521         521           Tare (kg)         1189         1253         1253           G.V.M (kg)         1612         1612         1642           Length (mm)         4561         4561         4561           Width (mm)         1752         1752         1752           Height (mm)         1507         1507         1507           Track - front (mm)         1511         1511         1511                                                                                                                                                                                                                                                                                                                                                                                                                                                                                                                                                                                                                                                                                                                                                                                                                                                                                                                                                                                                                                                                                                                                             | Wheelrims / Tyres        |                     |               |                         |
| Alloy 6Jx16" wheels         -         X         X           Standard lockable wheel bolts         X         X         X           Space saving spare wheel         X         X         X           Tool kit & jack         X         X         X           205/55 R16 91H tires         X         X         X           Dimensions / Capacities           Fuel tank (in litres)         45         45         45           Luggage compartment volume (in litres)         521         521         521           Tare (kg)         1189         1253         1253           GVM (kg)         1612         1612         1642           Length (mm)         4561         4561         4561           Width (mm)         1752         1752         1752           Height (mm)         1507         1507         1507           Track - front (mm)         1511         1511         1511                                                                                                                                                                                                                                                                                                                                                                                                                                                                                                                                                                                                                                                                                                                                                                                                                                                                                                                                                                                                                                                                                                                                                                                                                                         |                          | X                   | -             | -                       |
| Standard lockable wheel bolts         X         X         X           Space saving spare wheel         X         X         X           Tool kit & jack         X         X         X           205/55 R16 91H tires         X         X         X           Dimensions / Capacities         X         X         X           Fuel tank (in litres)         45         45         45           Luggage compartment volume (in litres)         521         521         521           Tare (kg)         1189         1253         1253           G.V.M (kg)         1612         1612         1642           Length (mm)         4561         4561         4561           Width (mm)         1752         1752         1752           Height (mm)         1507         1507         1507           Track - front (mm)         1511         1511         1511                                                                                                                                                                                                                                                                                                                                                                                                                                                                                                                                                                                                                                                                                                                                                                                                                                                                                                                                                                                                                                                                                                                                                                                                                                                                     | Alloy 6Jx16" wheels      |                     | X             | X                       |
| Tool kit & jack         X         X         X           205/55 R16 91H tires         X         X         X           Dimensions / Capacities           Fuel tank (in litres)         45         45         45           Luggage compartment volume (in litres)         521         521         521           Tare (kg)         1189         1253         1253           G.V.M (kg)         1612         1612         1642           Length (mm)         4561         4561         4561           Width (mm)         1752         1752         1752           Height (mm)         1507         1507         1507           Track - front (mm)         1511         1511         1511                                                                                                                                                                                                                                                                                                                                                                                                                                                                                                                                                                                                                                                                                                                                                                                                                                                                                                                                                                                                                                                                                                                                                                                                                                                                                                                                                                                                                                          |                          | X                   | X             | X                       |
| Tool kit & jack         X         X         X         X           205/55 R16 91H tires         X         X         X         X           Dimensions / Capacities           Fuel tank (in litres)         45         45         45           Luggage compartment volume (in litres)         521         521         521           Tare (kg)         1189         1253         1253           G.V.M (kg)         1612         1612         1642           Length (mm)         4561         4561         4561           Width (mm)         1752         1752         1752           Height (mm)         1507         1507         1507           Track - front (mm)         1511         1511         1511                                                                                                                                                                                                                                                                                                                                                                                                                                                                                                                                                                                                                                                                                                                                                                                                                                                                                                                                                                                                                                                                                                                                                                                                                                                                                                                                                                                                                      | Space saving spare wheel | X                   | X             | X                       |
| Dimensions / Capacities         Fuel tank (in litres)       45       45       45         Luggage compartment volume (in litres)       521       521       521         Tare (kg)       1189       1253       1253         G.V.M (kg)       1612       1612       1642         Length (mm)       4561       4561       4561         Width (mm)       1752       1752       1752         Height (mm)       1507       1507       1507         Track - front (mm)       1511       1511       1511                                                                                                                                                                                                                                                                                                                                                                                                                                                                                                                                                                                                                                                                                                                                                                                                                                                                                                                                                                                                                                                                                                                                                                                                                                                                                                                                                                                                                                                                                                                                                                                                                               | Tool kit & jack          | X                   | X             |                         |
| Dimensions / Capacities         Fuel tank (in litres)       45       45       45         Luggage compartment volume (in litres)       521       521       521         Tare (kg)       1189       1253       1253         G.V.M (kg)       1612       1612       1642         Length (mm)       4561       4561       4561         Width (mm)       1752       1752       1752         Height (mm)       1507       1507       1507         Track - front (mm)       1511       1511       1511                                                                                                                                                                                                                                                                                                                                                                                                                                                                                                                                                                                                                                                                                                                                                                                                                                                                                                                                                                                                                                                                                                                                                                                                                                                                                                                                                                                                                                                                                                                                                                                                                               | 205/55 R16 91H tires     | X                   | X             | X                       |
| Luggage compartment volume (in litres)     521     521     521       Tare (kg)     1189     1253     1253       G.V.M (kg)     1612     1612     1642       Length (mm)     4561     4561     4561       Width (mm)     1752     1752     1752       Height (mm)     1507     1507     1507       Track - front (mm)     1511     1511     1511                                                                                                                                                                                                                                                                                                                                                                                                                                                                                                                                                                                                                                                                                                                                                                                                                                                                                                                                                                                                                                                                                                                                                                                                                                                                                                                                                                                                                                                                                                                                                                                                                                                                                                                                                                              | Dimensions / Capacities  |                     |               |                         |
| Luggage compartment volume (in litres)     521     521     521       Tare (kg)     1189     1253     1253       G.V.M (kg)     1612     1612     1642       Length (mm)     4561     4561     4561       Width (mm)     1752     1752     1752       Height (mm)     1507     1507     1507       Track - front (mm)     1511     1511     1511                                                                                                                                                                                                                                                                                                                                                                                                                                                                                                                                                                                                                                                                                                                                                                                                                                                                                                                                                                                                                                                                                                                                                                                                                                                                                                                                                                                                                                                                                                                                                                                                                                                                                                                                                                              | Fuel tank (in litres)    | 45                  | 45            | 45                      |
| Tare (kg)       1189       1253       1253         G.V.M (kg)       1612       1612       1642         Length (mm)       4561       4561       4561         Width (mm)       1752       1752       1752         Height (mm)       1507       1507       1507         Track - front (mm)       1511       1511       1511                                                                                                                                                                                                                                                                                                                                                                                                                                                                                                                                                                                                                                                                                                                                                                                                                                                                                                                                                                                                                                                                                                                                                                                                                                                                                                                                                                                                                                                                                                                                                                                                                                                                                                                                                                                                     |                          |                     |               |                         |
| GVM (kg) 1612 1612 1642  Length (mm) 4561 4561 4561  Width (mm) 1752 1752 1752  Height (mm) 1507 1507 1507  Track - front (mm) 1511 1511 1511                                                                                                                                                                                                                                                                                                                                                                                                                                                                                                                                                                                                                                                                                                                                                                                                                                                                                                                                                                                                                                                                                                                                                                                                                                                                                                                                                                                                                                                                                                                                                                                                                                                                                                                                                                                                                                                                                                                                                                                |                          |                     |               |                         |
| Length (mm)     4561     4561     4561       Width (mm)     1752     1752     1752       Height (mm)     1507     1507     1507       Track - front (mm)     1511     1511     1511                                                                                                                                                                                                                                                                                                                                                                                                                                                                                                                                                                                                                                                                                                                                                                                                                                                                                                                                                                                                                                                                                                                                                                                                                                                                                                                                                                                                                                                                                                                                                                                                                                                                                                                                                                                                                                                                                                                                          |                          |                     |               |                         |
| Width (mm)     1752     1752     1752       Height (mm)     1507     1507     1507       Track - front (mm)     1511     1511     1511                                                                                                                                                                                                                                                                                                                                                                                                                                                                                                                                                                                                                                                                                                                                                                                                                                                                                                                                                                                                                                                                                                                                                                                                                                                                                                                                                                                                                                                                                                                                                                                                                                                                                                                                                                                                                                                                                                                                                                                       |                          |                     |               |                         |
| Height (mm)         1507         1507         1507           Track - front (mm)         1511         1511         1511                                                                                                                                                                                                                                                                                                                                                                                                                                                                                                                                                                                                                                                                                                                                                                                                                                                                                                                                                                                                                                                                                                                                                                                                                                                                                                                                                                                                                                                                                                                                                                                                                                                                                                                                                                                                                                                                                                                                                                                                       |                          |                     |               |                         |
| Track - front (mm)         1511         1511         1511                                                                                                                                                                                                                                                                                                                                                                                                                                                                                                                                                                                                                                                                                                                                                                                                                                                                                                                                                                                                                                                                                                                                                                                                                                                                                                                                                                                                                                                                                                                                                                                                                                                                                                                                                                                                                                                                                                                                                                                                                                                                    |                          |                     |               |                         |
|                                                                                                                                                                                                                                                                                                                                                                                                                                                                                                                                                                                                                                                                                                                                                                                                                                                                                                                                                                                                                                                                                                                                                                                                                                                                                                                                                                                                                                                                                                                                                                                                                                                                                                                                                                                                                                                                                                                                                                                                                                                                                                                              |                          |                     |               |                         |
| Irack - rear (mm)   1496   1496   1496                                                                                                                                                                                                                                                                                                                                                                                                                                                                                                                                                                                                                                                                                                                                                                                                                                                                                                                                                                                                                                                                                                                                                                                                                                                                                                                                                                                                                                                                                                                                                                                                                                                                                                                                                                                                                                                                                                                                                                                                                                                                                       | Track - rear (mm)        | 1496                | 1496          | 1496                    |