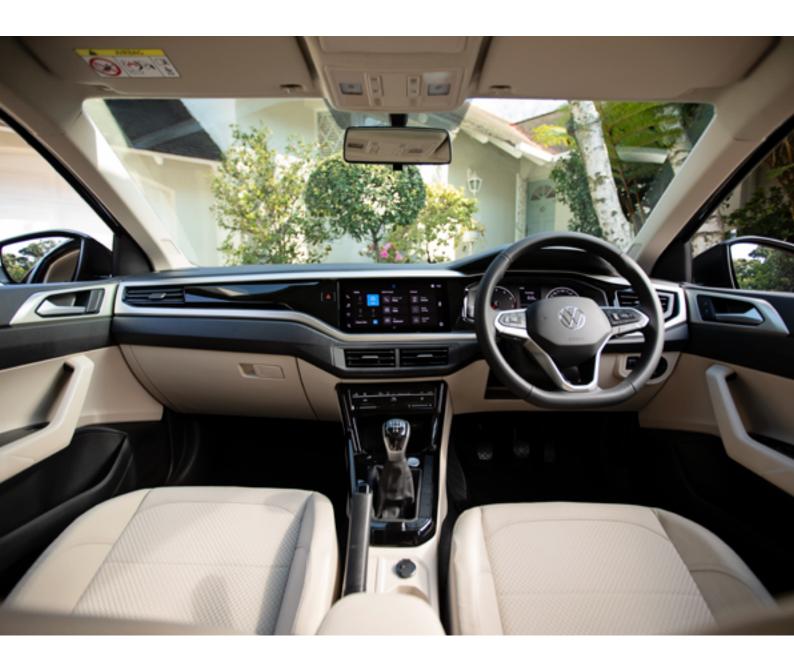

X = standard O = optional -= not available

| Cylindes                                                                                                                                                                                                                                                                                                                                                                                                                                                                                                                                                                                                                                                                                                                                                                                                                                                                                                                                                                                                                                                                                                                                                                                                                                                                                                                                                                                                                                                                                                                                                                                                                                                                                                                                                                                                                                                                                                                                                                                                                                                                                                                     | Polo Sedan Specification | 1.6 81kW Polo Sedan | 1.6 81kW Life | 1.6 81kW Life Tiptronic |
|------------------------------------------------------------------------------------------------------------------------------------------------------------------------------------------------------------------------------------------------------------------------------------------------------------------------------------------------------------------------------------------------------------------------------------------------------------------------------------------------------------------------------------------------------------------------------------------------------------------------------------------------------------------------------------------------------------------------------------------------------------------------------------------------------------------------------------------------------------------------------------------------------------------------------------------------------------------------------------------------------------------------------------------------------------------------------------------------------------------------------------------------------------------------------------------------------------------------------------------------------------------------------------------------------------------------------------------------------------------------------------------------------------------------------------------------------------------------------------------------------------------------------------------------------------------------------------------------------------------------------------------------------------------------------------------------------------------------------------------------------------------------------------------------------------------------------------------------------------------------------------------------------------------------------------------------------------------------------------------------------------------------------------------------------------------------------------------------------------------------------|--------------------------|---------------------|---------------|-------------------------|
| Syllicides         4         6         4           Capanoi y Principerol         1 ab 1598         1.01598         1.01598           Compression Place         1 59         105         105           Compression Place         1 109         100         105           Towns output by My Defended         1 109         100         105           Towns output by My Defended         1 109         100         150         9.8850-4100           Towns output by My Defended         1 10         100         150         9.8850-4100           Towns output by My Defended         1 10         100         100         100           Coll Emission Storm         2 10         100         100         100         100         100         100         100         100         100         100         100         100         100         100         100         100         100         100         100         100         100         100         100         100         100         100         100         100         100         100         100         100         100         100         100         100         100         100         100         100         100         100         100                                                                                                                                                                                                                                                                                                                                                                                                                                                                                                                                                                                                                                                                                                                                                                                                                                                                                                               | Engine                   |                     |               |                         |
| Casacity (smr)                                                                                                                                                                                                                                                                                                                                                                                                                                                                                                                                                                                                                                                                                                                                                                                                                                                                                                                                                                                                                                                                                                                                                                                                                                                                                                                                                                                                                                                                                                                                                                                                                                                                                                                                                                                                                                                                                                                                                                                                                                                                                                               |                          | 4                   | 4             | 4                       |
| Notes   per cyclethery                                                                                                                                                                                                                                                                                                                                                                                                                                                                                                                                                                                                                                                                                                                                                                                                                                                                                                                                                                                                                                                                                                                                                                                                                                                                                                                                                                                                                                                                                                                                                                                                                                                                                                                                                                                                                                                                                                                                                                                                                                                                                                       |                          |                     |               |                         |
| Compression Ratio   132-0   132-0   132-0   132-0   132-0   132-0   132-0   132-0   132-0   132-0   132-0   132-0   132-0   132-0   132-0   132-0   132-0   132-0   132-0   132-0   132-0   132-0   132-0   132-0   132-0   132-0   132-0   132-0   132-0   132-0   132-0   132-0   132-0   132-0   132-0   132-0   132-0   132-0   132-0   132-0   132-0   132-0   132-0   132-0   132-0   132-0   132-0   132-0   132-0   132-0   132-0   132-0   132-0   132-0   132-0   132-0   132-0   132-0   132-0   132-0   132-0   132-0   132-0   132-0   132-0   132-0   132-0   132-0   132-0   132-0   132-0   132-0   132-0   132-0   132-0   132-0   132-0   132-0   132-0   132-0   132-0   132-0   132-0   132-0   132-0   132-0   132-0   132-0   132-0   132-0   132-0   132-0   132-0   132-0   132-0   132-0   132-0   132-0   132-0   132-0   132-0   132-0   132-0   132-0   132-0   132-0   132-0   132-0   132-0   132-0   132-0   132-0   132-0   132-0   132-0   132-0   132-0   132-0   132-0   132-0   132-0   132-0   132-0   132-0   132-0   132-0   132-0   132-0   132-0   132-0   132-0   132-0   132-0   132-0   132-0   132-0   132-0   132-0   132-0   132-0   132-0   132-0   132-0   132-0   132-0   132-0   132-0   132-0   132-0   132-0   132-0   132-0   132-0   132-0   132-0   132-0   132-0   132-0   132-0   132-0   132-0   132-0   132-0   132-0   132-0   132-0   132-0   132-0   132-0   132-0   132-0   132-0   132-0   132-0   132-0   132-0   132-0   132-0   132-0   132-0   132-0   132-0   132-0   132-0   132-0   132-0   132-0   132-0   132-0   132-0   132-0   132-0   132-0   132-0   132-0   132-0   132-0   132-0   132-0   132-0   132-0   132-0   132-0   132-0   132-0   132-0   132-0   132-0   132-0   132-0   132-0   132-0   132-0   132-0   132-0   132-0   132-0   132-0   132-0   132-0   132-0   132-0   132-0   132-0   132-0   132-0   132-0   132-0   132-0   132-0   132-0   132-0   132-0   132-0   132-0   132-0   132-0   132-0   132-0   132-0   132-0   132-0   132-0   132-0   132-0   132-0   132-0   132-0   132-0   132-0   132-0   132-0   132-0    |                          |                     |               |                         |
| Power output (We drimm)                                                                                                                                                                                                                                                                                                                                                                                                                                                                                                                                                                                                                                                                                                                                                                                                                                                                                                                                                                                                                                                                                                                                                                                                                                                                                                                                                                                                                                                                                                                                                                                                                                                                                                                                                                                                                                                                                                                                                                                                                                                                                                      |                          | 10.5                | 10.5          | 10.5                    |
|                                                                                                                                                                                                                                                                                                                                                                                                                                                                                                                                                                                                                                                                                                                                                                                                                                                                                                                                                                                                                                                                                                                                                                                                                                                                                                                                                                                                                                                                                                                                                                                                                                                                                                                                                                                                                                                                                                                                                                                                                                                                                                                              |                          | 81 @ 5800           | 81 @ 5800     | 81 @ 5800               |
| Feet Imjection                                                                                                                                                                                                                                                                                                                                                                                                                                                                                                                                                                                                                                                                                                                                                                                                                                                                                                                                                                                                                                                                                                                                                                                                                                                                                                                                                                                                                                                                                                                                                                                                                                                                                                                                                                                                                                                                                                                                                                                                                                                                                                               |                          | _                   | -             | -                       |
| Co. Emissions (g/km)                                                                                                                                                                                                                                                                                                                                                                                                                                                                                                                                                                                                                                                                                                                                                                                                                                                                                                                                                                                                                                                                                                                                                                                                                                                                                                                                                                                                                                                                                                                                                                                                                                                                                                                                                                                                                                                                                                                                                                                                                                                                                                         |                          |                     |               |                         |
| Saped Manual                                                                                                                                                                                                                                                                                                                                                                                                                                                                                                                                                                                                                                                                                                                                                                                                                                                                                                                                                                                                                                                                                                                                                                                                                                                                                                                                                                                                                                                                                                                                                                                                                                                                                                                                                                                                                                                                                                                                                                                                                                                                                                                 |                          |                     |               |                         |
| 5-speed Manual         X         X                                                                                                                                                                                                                                                                                                                                                                                                                                                                                                                                                                                                                                                                                                                                                                                                                                                                                                                                                                                                                                                                                                                                                                                                                                                                                                                                                                                                                                                                                                                                                                                                                                                                                                                                                                                                                                                                                                                                                                                                                                                                                           |                          |                     | 2.11          |                         |
| Performance                                                                                                                                                                                                                                                                                                                                                                                                                                                                                                                                                                                                                                                                                                                                                                                                                                                                                                                                                                                                                                                                                                                                                                                                                                                                                                                                                                                                                                                                                                                                                                                                                                                                                                                                                                                                                                                                                                                                                                                                                                                                                                                  |                          | X                   | X             | -                       |
| Performance                                                                                                                                                                                                                                                                                                                                                                                                                                                                                                                                                                                                                                                                                                                                                                                                                                                                                                                                                                                                                                                                                                                                                                                                                                                                                                                                                                                                                                                                                                                                                                                                                                                                                                                                                                                                                                                                                                                                                                                                                                                                                                                  |                          |                     | -             | X                       |
| Acceleration in seconds (0 - 100 km/lt)                                                                                                                                                                                                                                                                                                                                                                                                                                                                                                                                                                                                                                                                                                                                                                                                                                                                                                                                                                                                                                                                                                                                                                                                                                                                                                                                                                                                                                                                                                                                                                                                                                                                                                                                                                                                                                                                                                                                                                                                                                                                                      |                          |                     |               |                         |
| Top speed (tim/h)   190   190   190   190   190   190   190   190   190   190   190   190   190   190   190   190   190   190   190   190   190   190   190   190   190   190   190   190   190   190   190   190   190   190   190   190   190   190   190   190   190   190   190   190   190   190   190   190   190   190   190   190   190   190   190   190   190   190   190   190   190   190   190   190   190   190   190   190   190   190   190   190   190   190   190   190   190   190   190   190   190   190   190   190   190   190   190   190   190   190   190   190   190   190   190   190   190   190   190   190   190   190   190   190   190   190   190   190   190   190   190   190   190   190   190   190   190   190   190   190   190   190   190   190   190   190   190   190   190   190   190   190   190   190   190   190   190   190   190   190   190   190   190   190   190   190   190   190   190   190   190   190   190   190   190   190   190   190   190   190   190   190   190   190   190   190   190   190   190   190   190   190   190   190   190   190   190   190   190   190   190   190   190   190   190   190   190   190   190   190   190   190   190   190   190   190   190   190   190   190   190   190   190   190   190   190   190   190   190   190   190   190   190   190   190   190   190   190   190   190   190   190   190   190   190   190   190   190   190   190   190   190   190   190   190   190   190   190   190   190   190   190   190   190   190   190   190   190   190   190   190   190   190   190   190   190   190   190   190   190   190   190   190   190   190   190   190   190   190   190   190   190   190   190   190   190   190   190   190   190   190   190   190   190   190   190   190   190   190   190   190   190   190   190   190   190   190   190   190   190   190   190   190   190   190   190   190   190   190   190   190   190   190   190   190   190   190   190   190   190   190   190   190   190   190   190   190   190   190   190   190   190   190   190   190   190   190   19 |                          | 11.2                | 11.2          | 12.2                    |
| Fuel consumption (litres / 100 km)*   Combined   6.2   6.2   6.5     Running Gear                                                                                                                                                                                                                                                                                                                                                                                                                                                                                                                                                                                                                                                                                                                                                                                                                                                                                                                                                                                                                                                                                                                                                                                                                                                                                                                                                                                                                                                                                                                                                                                                                                                                                                                                                                                                                                                                                                                                                                                                                                            |                          |                     |               |                         |
| Combined   G.2   G.2   G.5                                                                                                                                                                                                                                                                                                                                                                                                                                                                                                                                                                                                                                                                                                                                                                                                                                                                                                                                                                                                                                                                                                                                                                                                                                                                                                                                                                                                                                                                                                                                                                                                                                                                                                                                                                                                                                                                                                                                                                                                                                                                                                   |                          | 170                 | 170           | 170                     |
| Running Gear   Front axie:   Suspension struts, wishbone   X                                                                                                                                                                                                                                                                                                                                                                                                                                                                                                                                                                                                                                                                                                                                                                                                                                                                                                                                                                                                                                                                                                                                                                                                                                                                                                                                                                                                                                                                                                                                                                                                                                                                                                                                                                                                                                                                                                                                                                                                                                                                 |                          | 6.2                 | 6.2           | 6.5                     |
| Pront asle:                                                                                                                                                                                                                                                                                                                                                                                                                                                                                                                                                                                                                                                                                                                                                                                                                                                                                                                                                                                                                                                                                                                                                                                                                                                                                                                                                                                                                                                                                                                                                                                                                                                                                                                                                                                                                                                                                                                                                                                                                                                                                                                  |                          | Ţ. <u>_</u>         |               |                         |
| Suspension struts, wishbone                                                                                                                                                                                                                                                                                                                                                                                                                                                                                                                                                                                                                                                                                                                                                                                                                                                                                                                                                                                                                                                                                                                                                                                                                                                                                                                                                                                                                                                                                                                                                                                                                                                                                                                                                                                                                                                                                                                                                                                                                                                                                                  |                          |                     |               |                         |
| Rear axle:         X         X         X         X           Brakes         Electronic stability control         X         X         X         X         X         X         X         X         X         X         X         X         X         X         X         X         X         X         X         X         X         X         X         X         X         X         X         X         X         X         X         X         X         X         X         X         X         X         X         X         X         X         X         X         X         X         X         X         X         X         X         X         X         X         X         X         X         X         X         X         X         X         X         X         X         X         X         X         X         X         X         X         X         X         X         X         X         X         X         X         X         X         X         X         X         X         X         X         X         X         X         X         X         X         X         X                                                                                                                                                                                                                                                                                                                                                                                                                                                                                                                                                                                                                                                                                                                                                                                                                                                                                                                                                                                                                     |                          | X                   | X             | X                       |
| Torsion beam, trailing arm axie                                                                                                                                                                                                                                                                                                                                                                                                                                                                                                                                                                                                                                                                                                                                                                                                                                                                                                                                                                                                                                                                                                                                                                                                                                                                                                                                                                                                                                                                                                                                                                                                                                                                                                                                                                                                                                                                                                                                                                                                                                                                                              |                          |                     |               |                         |
| Brakes                                                                                                                                                                                                                                                                                                                                                                                                                                                                                                                                                                                                                                                                                                                                                                                                                                                                                                                                                                                                                                                                                                                                                                                                                                                                                                                                                                                                                                                                                                                                                                                                                                                                                                                                                                                                                                                                                                                                                                                                                                                                                                                       |                          | X                   | X             | X                       |
| Electronic stability control                                                                                                                                                                                                                                                                                                                                                                                                                                                                                                                                                                                                                                                                                                                                                                                                                                                                                                                                                                                                                                                                                                                                                                                                                                                                                                                                                                                                                                                                                                                                                                                                                                                                                                                                                                                                                                                                                                                                                                                                                                                                                                 |                          |                     |               |                         |
| ABS (Anti-lock Brake System) with EBD                                                                                                                                                                                                                                                                                                                                                                                                                                                                                                                                                                                                                                                                                                                                                                                                                                                                                                                                                                                                                                                                                                                                                                                                                                                                                                                                                                                                                                                                                                                                                                                                                                                                                                                                                                                                                                                                                                                                                                                                                                                                                        |                          | X                   | X             | X                       |
| EDL (Electronic differential lock)         X         X         X         X           ASR (Anti-Spin Regulator)         X         X         X         X           EDTC (engine drag torque control) and trailer stabilization         X         X         X         X           Front disc brakes (15°)         X         X         X         X         X           Rear drum brakes         X         X         X         X         X           Wheelrims / Tyres           Steel GAL16* wheels         X         -         -         -         -         -         -         -         -         -         -         -         -         -         -         -         -         -         -         -         -         -         -         -         -         -         -         -         -         -         -         -         -         -         -         -         -         -         -         -         -         -         -         -         -         -         -         -         -         -         -         -         -         -         -         -         -         -         -         -         -                                                                                                                                                                                                                                                                                                                                                                                                                                                                                                                                                                                                                                                                                                                                                                                                                                                                                                                                                                                            |                          |                     |               |                         |
| ASR (Anti-Spin Regulator)         X         X         X           EDTC (engine drag torque control) and trailer stabilization         X         X         X         X           Front disc brakes (15*)         X         X         X         X         X           Rear drum brakes         X         X         X         X         X           Wheelins / Tyres           Steel 6.Jx16* wheels         X         -         -         -         -         -         Alloy 6.Jx16* wheels         -         -         -         -         -         -         -         -         -         -         -         -         -         -         -         -         -         -         -         -         -         -         -         -         -         -         -         -         -         -         -         -         -         -         -         -         -         -         -         -         -         -         -         -         -         -         -         -         -         -         -         -         -         -         -         -         -         -         -         -         -         -                                                                                                                                                                                                                                                                                                                                                                                                                                                                                                                                                                                                                                                                                                                                                                                                                                                                                                                                                                                        |                          |                     | X             | X                       |
| EDTC (engine drag torque control) and trailer stabilization         X         X         X           Front disc brakes (15°)         X         X         X         X           Rear drum brakes         X         X         X         X           Wheelrims / Tyres         Steel 6JX16° wheels         X         -         -           Steel 6JX16° wheels         X         X         X         X           Alloy 6JX16° wheels         -         X         X         X           Standard lockable wheel boils         X         X         X         X           Space saving spare wheel         X         X         X         X           Tool kit & jack         X         X         X         X           Z05/55 R16 91H tires         X         X         X         X           Dimensions / Capacities         X         X         X         X           Fuel tank (in litres)         45         45         45           Luggage compartment volume (in litres)         521         521         521           Tare (kg)         1189         1253         1253           GVM (kg)         1612         1612         1642           Length (mm)         4561                                                                                                                                                                                                                                                                                                                                                                                                                                                                                                                                                                                                                                                                                                                                                                                                                                                                                                                                                         |                          |                     | X             | X                       |
| Front disc brakes (15")         X         X         X           Rear drum brakes         X         X         X           Wheelrims / Tyres           Steel 6Jx16" wheels         X         -         -           Alloy 6Jx16" wheels         -         X         X           Standard lockable wheel bolts         X         X         X           Space saving spare wheel         X         X         X           Tool kit & jack         X         X         X           X         X         X         X           Z05/55 R16 91H tires         X         X         X           Dimensions / Capacities           Fuel tank (in litres)         45         45         45           Luggage compartment volume (in litres)         521         521         521           Tare (kg)         1189         1253         1253           GVM (kg)         1612         1612         1642           Length (mm)         4561         4561         4561           Width (mm)         1752         1752         1752           Height (mm)         1507         1507         1507           Track - front (mm)         1511                                                                                                                                                                                                                                                                                                                                                                                                                                                                                                                                                                                                                                                                                                                                                                                                                                                                                                                                                                                                        |                          | X                   | X             | X                       |
| Rear drum brakes         X         X         X           Wheelrims / Tyres         Steel 6Jx16" wheels         X         -         -         -         -         -         -         -         -         -         -         -         -         -         -         -         -         -         -         -         -         -         -         -         -         -         -         -         -         -         -         -         -         -         -         -         -         -         -         -         -         -         -         -         -         -         -         -         -         -         -         -         -         -         -         -         -         -         - <td< td=""><td></td><td>X</td><td>X</td><td>X</td></td<>                                                                                                                                                                                                                                                                                                                                                                                                                                                                                                                                                                                                                                                                                                                                                                                                                                                                                                                                                                                                                                                                                                                                                                                                                                                                                                                                                |                          | X                   | X             | X                       |
| Wheelrims / Tyres         X         -         -           Steel 6 Jx 16" wheels         X         -         -           Alloy 6 Jx 16" wheels         -         X         X           Standard lockable wheel bolts         X         X         X           Space saving spare wheel         X         X         X           Tool kit & jack         X         X         X           205/55 R16 91H tires         X         X         X           Dimensions / Capacities         -         45         45         45           Fuel tank (in litres)         45         45         45         45           Luggage compartment volume (in litres)         521         521         521         521           Tare (kg)         1189         1253         1253         1253           GVM (kg)         1612         1612         1642           Length (mm)         4561         4561         4561           Width (mm)         1752         1752         1752           Height (mm)         1507         1507         1507           Track - front (mm)         1511         1511         1511                                                                                                                                                                                                                                                                                                                                                                                                                                                                                                                                                                                                                                                                                                                                                                                                                                                                                                                                                                                                                                |                          |                     |               | +                       |
| Steel 6Jx16" wheels         X         -         -           Alloy 6Jx16" wheels         -         X         X           Standard lockable wheel bolts         X         X         X           Space saving spare wheel         X         X         X           Tool kit & jack         X         X         X           205/55 R16 91H tires         X         X         X           Dimensions / Capacities         X         X         X           Fuel tank (in litres)         45         45         45           Luggage compartment volume (in litres)         521         521         521           Tare (kg)         1189         1253         1253           G.V.M (kg)         1612         1612         1642           Length (mm)         4561         4561         4561           Width (mm)         1752         1752         1752           Height (mm)         1507         1507         1507           Track - front (mm)         1511         1511         1511                                                                                                                                                                                                                                                                                                                                                                                                                                                                                                                                                                                                                                                                                                                                                                                                                                                                                                                                                                                                                                                                                                                                             | Wheelrims / Tyres        |                     |               |                         |
| Alloy 6Jx16" wheels         -         X         X           Standard lockable wheel bolts         X         X         X           Space saving spare wheel         X         X         X           Tool kit & jack         X         X         X           205/55 R16 91H tires         X         X         X           Dimensions / Capacities           Fuel tank (in litres)         45         45         45           Luggage compartment volume (in litres)         521         521         521           Tare (kg)         1189         1253         1253           GVM (kg)         1612         1612         1642           Length (mm)         4561         4561         4561           Width (mm)         1752         1752         1752           Height (mm)         1507         1507         1507           Track - front (mm)         1511         1511         1511                                                                                                                                                                                                                                                                                                                                                                                                                                                                                                                                                                                                                                                                                                                                                                                                                                                                                                                                                                                                                                                                                                                                                                                                                                         |                          | X                   | -             | -                       |
| Standard lockable wheel bolts         X         X         X           Space saving spare wheel         X         X         X           Tool kit & jack         X         X         X           205/55 R16 91H tires         X         X         X           Dimensions / Capacities         X         X         X           Fuel tank (in litres)         45         45         45           Luggage compartment volume (in litres)         521         521         521           Tare (kg)         1189         1253         1253           G.V.M (kg)         1612         1612         1642           Length (mm)         4561         4561         4561           Width (mm)         1752         1752         1752           Height (mm)         1507         1507         1507           Track - front (mm)         1511         1511         1511                                                                                                                                                                                                                                                                                                                                                                                                                                                                                                                                                                                                                                                                                                                                                                                                                                                                                                                                                                                                                                                                                                                                                                                                                                                                     | Alloy 6Jx16" wheels      |                     | X             | X                       |
| Tool kit & jack         X         X         X           205/55 R16 91H tires         X         X         X           Dimensions / Capacities           Fuel tank (in litres)         45         45         45           Luggage compartment volume (in litres)         521         521         521           Tare (kg)         1189         1253         1253           G.V.M (kg)         1612         1612         1642           Length (mm)         4561         4561         4561           Width (mm)         1752         1752         1752           Height (mm)         1507         1507         1507           Track - front (mm)         1511         1511         1511                                                                                                                                                                                                                                                                                                                                                                                                                                                                                                                                                                                                                                                                                                                                                                                                                                                                                                                                                                                                                                                                                                                                                                                                                                                                                                                                                                                                                                          |                          | X                   | X             | X                       |
| Tool kit & jack         X         X         X         X           205/55 R16 91H tires         X         X         X         X           Dimensions / Capacities           Fuel tank (in litres)         45         45         45           Luggage compartment volume (in litres)         521         521         521           Tare (kg)         1189         1253         1253           G.V.M (kg)         1612         1612         1642           Length (mm)         4561         4561         4561           Width (mm)         1752         1752         1752           Height (mm)         1507         1507         1507           Track - front (mm)         1511         1511         1511                                                                                                                                                                                                                                                                                                                                                                                                                                                                                                                                                                                                                                                                                                                                                                                                                                                                                                                                                                                                                                                                                                                                                                                                                                                                                                                                                                                                                      | Space saving spare wheel | X                   | X             | X                       |
| Dimensions / Capacities         Fuel tank (in litres)       45       45       45         Luggage compartment volume (in litres)       521       521       521         Tare (kg)       1189       1253       1253         G.V.M (kg)       1612       1612       1642         Length (mm)       4561       4561       4561         Width (mm)       1752       1752       1752         Height (mm)       1507       1507       1507         Track - front (mm)       1511       1511       1511                                                                                                                                                                                                                                                                                                                                                                                                                                                                                                                                                                                                                                                                                                                                                                                                                                                                                                                                                                                                                                                                                                                                                                                                                                                                                                                                                                                                                                                                                                                                                                                                                               | Tool kit & jack          | X                   | X             |                         |
| Dimensions / Capacities         Fuel tank (in litres)       45       45       45         Luggage compartment volume (in litres)       521       521       521         Tare (kg)       1189       1253       1253         G.V.M (kg)       1612       1612       1642         Length (mm)       4561       4561       4561         Width (mm)       1752       1752       1752         Height (mm)       1507       1507       1507         Track - front (mm)       1511       1511       1511                                                                                                                                                                                                                                                                                                                                                                                                                                                                                                                                                                                                                                                                                                                                                                                                                                                                                                                                                                                                                                                                                                                                                                                                                                                                                                                                                                                                                                                                                                                                                                                                                               | 205/55 R16 91H tires     | X                   | X             | X                       |
| Luggage compartment volume (in litres)     521     521     521       Tare (kg)     1189     1253     1253       G.V.M (kg)     1612     1612     1642       Length (mm)     4561     4561     4561       Width (mm)     1752     1752     1752       Height (mm)     1507     1507     1507       Track - front (mm)     1511     1511     1511                                                                                                                                                                                                                                                                                                                                                                                                                                                                                                                                                                                                                                                                                                                                                                                                                                                                                                                                                                                                                                                                                                                                                                                                                                                                                                                                                                                                                                                                                                                                                                                                                                                                                                                                                                              | Dimensions / Capacities  |                     |               |                         |
| Luggage compartment volume (in litres)     521     521     521       Tare (kg)     1189     1253     1253       G.V.M (kg)     1612     1612     1642       Length (mm)     4561     4561     4561       Width (mm)     1752     1752     1752       Height (mm)     1507     1507     1507       Track - front (mm)     1511     1511     1511                                                                                                                                                                                                                                                                                                                                                                                                                                                                                                                                                                                                                                                                                                                                                                                                                                                                                                                                                                                                                                                                                                                                                                                                                                                                                                                                                                                                                                                                                                                                                                                                                                                                                                                                                                              | Fuel tank (in litres)    | 45                  | 45            | 45                      |
| Tare (kg)       1189       1253       1253         G.V.M (kg)       1612       1612       1642         Length (mm)       4561       4561       4561         Width (mm)       1752       1752       1752         Height (mm)       1507       1507       1507         Track - front (mm)       1511       1511       1511                                                                                                                                                                                                                                                                                                                                                                                                                                                                                                                                                                                                                                                                                                                                                                                                                                                                                                                                                                                                                                                                                                                                                                                                                                                                                                                                                                                                                                                                                                                                                                                                                                                                                                                                                                                                     |                          |                     |               |                         |
| GVM (kg) 1612 1612 1642  Length (mm) 4561 4561 4561  Width (mm) 1752 1752 1752  Height (mm) 1507 1507 1507  Track - front (mm) 1511 1511 1511                                                                                                                                                                                                                                                                                                                                                                                                                                                                                                                                                                                                                                                                                                                                                                                                                                                                                                                                                                                                                                                                                                                                                                                                                                                                                                                                                                                                                                                                                                                                                                                                                                                                                                                                                                                                                                                                                                                                                                                |                          |                     |               |                         |
| Length (mm)     4561     4561     4561       Width (mm)     1752     1752     1752       Height (mm)     1507     1507     1507       Track - front (mm)     1511     1511     1511                                                                                                                                                                                                                                                                                                                                                                                                                                                                                                                                                                                                                                                                                                                                                                                                                                                                                                                                                                                                                                                                                                                                                                                                                                                                                                                                                                                                                                                                                                                                                                                                                                                                                                                                                                                                                                                                                                                                          |                          |                     |               |                         |
| Width (mm)     1752     1752     1752       Height (mm)     1507     1507     1507       Track - front (mm)     1511     1511     1511                                                                                                                                                                                                                                                                                                                                                                                                                                                                                                                                                                                                                                                                                                                                                                                                                                                                                                                                                                                                                                                                                                                                                                                                                                                                                                                                                                                                                                                                                                                                                                                                                                                                                                                                                                                                                                                                                                                                                                                       |                          |                     |               |                         |
| Height (mm)         1507         1507         1507           Track - front (mm)         1511         1511         1511                                                                                                                                                                                                                                                                                                                                                                                                                                                                                                                                                                                                                                                                                                                                                                                                                                                                                                                                                                                                                                                                                                                                                                                                                                                                                                                                                                                                                                                                                                                                                                                                                                                                                                                                                                                                                                                                                                                                                                                                       |                          |                     |               |                         |
| Track - front (mm)         1511         1511         1511                                                                                                                                                                                                                                                                                                                                                                                                                                                                                                                                                                                                                                                                                                                                                                                                                                                                                                                                                                                                                                                                                                                                                                                                                                                                                                                                                                                                                                                                                                                                                                                                                                                                                                                                                                                                                                                                                                                                                                                                                                                                    |                          |                     |               |                         |
|                                                                                                                                                                                                                                                                                                                                                                                                                                                                                                                                                                                                                                                                                                                                                                                                                                                                                                                                                                                                                                                                                                                                                                                                                                                                                                                                                                                                                                                                                                                                                                                                                                                                                                                                                                                                                                                                                                                                                                                                                                                                                                                              |                          |                     |               |                         |
| Irack - rear (mm)   1496   1496   1496                                                                                                                                                                                                                                                                                                                                                                                                                                                                                                                                                                                                                                                                                                                                                                                                                                                                                                                                                                                                                                                                                                                                                                                                                                                                                                                                                                                                                                                                                                                                                                                                                                                                                                                                                                                                                                                                                                                                                                                                                                                                                       | Track - rear (mm)        | 1496                | 1496          | 1496                    |