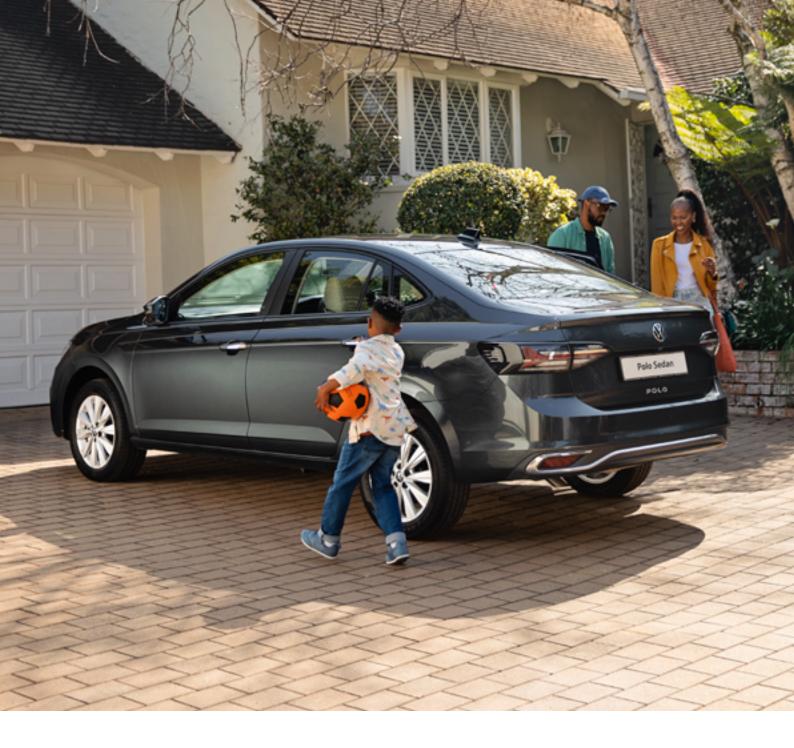

X = standard O = optional -= not available

| Cylindes                                                                                                                                                                                                                                                                                                                                                                                                                                                                                                                                                                                                                                                                                                                                                                                                                                                                                                                                                                                                                                                                                                                                                                                                                                                                                                                                                                                                                                                                                                                                                                                                                                                                                                                                                                                                                                                                                                                                                                                                                                                                                                                     | Polo Sedan Specification | 1.6 81kW Polo Sedan | 1.6 81kW Life | 1.6 81kW Life Tiptronic |
|------------------------------------------------------------------------------------------------------------------------------------------------------------------------------------------------------------------------------------------------------------------------------------------------------------------------------------------------------------------------------------------------------------------------------------------------------------------------------------------------------------------------------------------------------------------------------------------------------------------------------------------------------------------------------------------------------------------------------------------------------------------------------------------------------------------------------------------------------------------------------------------------------------------------------------------------------------------------------------------------------------------------------------------------------------------------------------------------------------------------------------------------------------------------------------------------------------------------------------------------------------------------------------------------------------------------------------------------------------------------------------------------------------------------------------------------------------------------------------------------------------------------------------------------------------------------------------------------------------------------------------------------------------------------------------------------------------------------------------------------------------------------------------------------------------------------------------------------------------------------------------------------------------------------------------------------------------------------------------------------------------------------------------------------------------------------------------------------------------------------------|--------------------------|---------------------|---------------|-------------------------|
| Syllicides         4         6         4           Capanoi y Principerol         1 ab 1598         1.01598         1.01598           Compression Place         1 59         105         105           Compression Place         1 109         100         105           Towns output by My Defended         1 109         100         105           Towns output by My Defended         1 109         100         150         9.8850-4100           Towns output by My Defended         1 10         100         150         9.8850-4100           Towns output by My Defended         1 10         100         100         100           Coll Emission Storm         2 10         100         100         100         100         100         100         100         100         100         100         100         100         100         100         100         100         100         100         100         100         100         100         100         100         100         100         100         100         100         100         100         100         100         100         100         100         100         100         100         100         100         100         100                                                                                                                                                                                                                                                                                                                                                                                                                                                                                                                                                                                                                                                                                                                                                                                                                                                                                                               | Engine                   |                     |               |                         |
| Casacity (smr)                                                                                                                                                                                                                                                                                                                                                                                                                                                                                                                                                                                                                                                                                                                                                                                                                                                                                                                                                                                                                                                                                                                                                                                                                                                                                                                                                                                                                                                                                                                                                                                                                                                                                                                                                                                                                                                                                                                                                                                                                                                                                                               |                          | 4                   | 4             | 4                       |
| Notes   per cyclethery                                                                                                                                                                                                                                                                                                                                                                                                                                                                                                                                                                                                                                                                                                                                                                                                                                                                                                                                                                                                                                                                                                                                                                                                                                                                                                                                                                                                                                                                                                                                                                                                                                                                                                                                                                                                                                                                                                                                                                                                                                                                                                       |                          |                     |               |                         |
| Compression Ratio   132-0   132-0   132-0   132-0   132-0   132-0   132-0   132-0   132-0   132-0   132-0   132-0   132-0   132-0   132-0   132-0   132-0   132-0   132-0   132-0   132-0   132-0   132-0   132-0   132-0   132-0   132-0   132-0   132-0   132-0   132-0   132-0   132-0   132-0   132-0   132-0   132-0   132-0   132-0   132-0   132-0   132-0   132-0   132-0   132-0   132-0   132-0   132-0   132-0   132-0   132-0   132-0   132-0   132-0   132-0   132-0   132-0   132-0   132-0   132-0   132-0   132-0   132-0   132-0   132-0   132-0   132-0   132-0   132-0   132-0   132-0   132-0   132-0   132-0   132-0   132-0   132-0   132-0   132-0   132-0   132-0   132-0   132-0   132-0   132-0   132-0   132-0   132-0   132-0   132-0   132-0   132-0   132-0   132-0   132-0   132-0   132-0   132-0   132-0   132-0   132-0   132-0   132-0   132-0   132-0   132-0   132-0   132-0   132-0   132-0   132-0   132-0   132-0   132-0   132-0   132-0   132-0   132-0   132-0   132-0   132-0   132-0   132-0   132-0   132-0   132-0   132-0   132-0   132-0   132-0   132-0   132-0   132-0   132-0   132-0   132-0   132-0   132-0   132-0   132-0   132-0   132-0   132-0   132-0   132-0   132-0   132-0   132-0   132-0   132-0   132-0   132-0   132-0   132-0   132-0   132-0   132-0   132-0   132-0   132-0   132-0   132-0   132-0   132-0   132-0   132-0   132-0   132-0   132-0   132-0   132-0   132-0   132-0   132-0   132-0   132-0   132-0   132-0   132-0   132-0   132-0   132-0   132-0   132-0   132-0   132-0   132-0   132-0   132-0   132-0   132-0   132-0   132-0   132-0   132-0   132-0   132-0   132-0   132-0   132-0   132-0   132-0   132-0   132-0   132-0   132-0   132-0   132-0   132-0   132-0   132-0   132-0   132-0   132-0   132-0   132-0   132-0   132-0   132-0   132-0   132-0   132-0   132-0   132-0   132-0   132-0   132-0   132-0   132-0   132-0   132-0   132-0   132-0   132-0   132-0   132-0   132-0   132-0   132-0   132-0   132-0   132-0   132-0   132-0   132-0   132-0   132-0   132-0   132-0   132-0   132-0   132-0   132-0    |                          |                     |               |                         |
| Power output (We drimm)                                                                                                                                                                                                                                                                                                                                                                                                                                                                                                                                                                                                                                                                                                                                                                                                                                                                                                                                                                                                                                                                                                                                                                                                                                                                                                                                                                                                                                                                                                                                                                                                                                                                                                                                                                                                                                                                                                                                                                                                                                                                                                      |                          | 10.5                | 10.5          | 10.5                    |
|                                                                                                                                                                                                                                                                                                                                                                                                                                                                                                                                                                                                                                                                                                                                                                                                                                                                                                                                                                                                                                                                                                                                                                                                                                                                                                                                                                                                                                                                                                                                                                                                                                                                                                                                                                                                                                                                                                                                                                                                                                                                                                                              |                          | 81 @ 5800           | 81 @ 5800     | 81 @ 5800               |
| Feet Imjection                                                                                                                                                                                                                                                                                                                                                                                                                                                                                                                                                                                                                                                                                                                                                                                                                                                                                                                                                                                                                                                                                                                                                                                                                                                                                                                                                                                                                                                                                                                                                                                                                                                                                                                                                                                                                                                                                                                                                                                                                                                                                                               |                          | _                   | -             | -                       |
| Co. Emissions (g/km)                                                                                                                                                                                                                                                                                                                                                                                                                                                                                                                                                                                                                                                                                                                                                                                                                                                                                                                                                                                                                                                                                                                                                                                                                                                                                                                                                                                                                                                                                                                                                                                                                                                                                                                                                                                                                                                                                                                                                                                                                                                                                                         |                          |                     |               |                         |
| Saped Manual                                                                                                                                                                                                                                                                                                                                                                                                                                                                                                                                                                                                                                                                                                                                                                                                                                                                                                                                                                                                                                                                                                                                                                                                                                                                                                                                                                                                                                                                                                                                                                                                                                                                                                                                                                                                                                                                                                                                                                                                                                                                                                                 |                          |                     |               |                         |
| 5-speed Manual         X         X                                                                                                                                                                                                                                                                                                                                                                                                                                                                                                                                                                                                                                                                                                                                                                                                                                                                                                                                                                                                                                                                                                                                                                                                                                                                                                                                                                                                                                                                                                                                                                                                                                                                                                                                                                                                                                                                                                                                                                                                                                                                                           |                          |                     | 2.11          |                         |
| Performance                                                                                                                                                                                                                                                                                                                                                                                                                                                                                                                                                                                                                                                                                                                                                                                                                                                                                                                                                                                                                                                                                                                                                                                                                                                                                                                                                                                                                                                                                                                                                                                                                                                                                                                                                                                                                                                                                                                                                                                                                                                                                                                  |                          | X                   | X             | -                       |
| Performance                                                                                                                                                                                                                                                                                                                                                                                                                                                                                                                                                                                                                                                                                                                                                                                                                                                                                                                                                                                                                                                                                                                                                                                                                                                                                                                                                                                                                                                                                                                                                                                                                                                                                                                                                                                                                                                                                                                                                                                                                                                                                                                  |                          |                     | -             | X                       |
| Acceleration in seconds (0 - 100 km/lt)                                                                                                                                                                                                                                                                                                                                                                                                                                                                                                                                                                                                                                                                                                                                                                                                                                                                                                                                                                                                                                                                                                                                                                                                                                                                                                                                                                                                                                                                                                                                                                                                                                                                                                                                                                                                                                                                                                                                                                                                                                                                                      |                          |                     |               |                         |
| Top speed (tim/h)   190   190   190   190   190   190   190   190   190   190   190   190   190   190   190   190   190   190   190   190   190   190   190   190   190   190   190   190   190   190   190   190   190   190   190   190   190   190   190   190   190   190   190   190   190   190   190   190   190   190   190   190   190   190   190   190   190   190   190   190   190   190   190   190   190   190   190   190   190   190   190   190   190   190   190   190   190   190   190   190   190   190   190   190   190   190   190   190   190   190   190   190   190   190   190   190   190   190   190   190   190   190   190   190   190   190   190   190   190   190   190   190   190   190   190   190   190   190   190   190   190   190   190   190   190   190   190   190   190   190   190   190   190   190   190   190   190   190   190   190   190   190   190   190   190   190   190   190   190   190   190   190   190   190   190   190   190   190   190   190   190   190   190   190   190   190   190   190   190   190   190   190   190   190   190   190   190   190   190   190   190   190   190   190   190   190   190   190   190   190   190   190   190   190   190   190   190   190   190   190   190   190   190   190   190   190   190   190   190   190   190   190   190   190   190   190   190   190   190   190   190   190   190   190   190   190   190   190   190   190   190   190   190   190   190   190   190   190   190   190   190   190   190   190   190   190   190   190   190   190   190   190   190   190   190   190   190   190   190   190   190   190   190   190   190   190   190   190   190   190   190   190   190   190   190   190   190   190   190   190   190   190   190   190   190   190   190   190   190   190   190   190   190   190   190   190   190   190   190   190   190   190   190   190   190   190   190   190   190   190   190   190   190   190   190   190   190   190   190   190   190   190   190   190   190   190   190   190   190   190   190   190   190   190   190   190   190   19 |                          | 11.2                | 11.2          | 12.2                    |
| Fuel consumption (litres / 100 km)*   Combined   6.2   6.2   6.5     Running Gear                                                                                                                                                                                                                                                                                                                                                                                                                                                                                                                                                                                                                                                                                                                                                                                                                                                                                                                                                                                                                                                                                                                                                                                                                                                                                                                                                                                                                                                                                                                                                                                                                                                                                                                                                                                                                                                                                                                                                                                                                                            |                          |                     |               |                         |
| Combined   G.2   G.2   G.5                                                                                                                                                                                                                                                                                                                                                                                                                                                                                                                                                                                                                                                                                                                                                                                                                                                                                                                                                                                                                                                                                                                                                                                                                                                                                                                                                                                                                                                                                                                                                                                                                                                                                                                                                                                                                                                                                                                                                                                                                                                                                                   |                          | 170                 | 170           | 170                     |
| Running Gear   Front axie:   Suspension struts, wishbone   X                                                                                                                                                                                                                                                                                                                                                                                                                                                                                                                                                                                                                                                                                                                                                                                                                                                                                                                                                                                                                                                                                                                                                                                                                                                                                                                                                                                                                                                                                                                                                                                                                                                                                                                                                                                                                                                                                                                                                                                                                                                                 |                          | 6.2                 | 6.2           | 6.5                     |
| Pront asle:                                                                                                                                                                                                                                                                                                                                                                                                                                                                                                                                                                                                                                                                                                                                                                                                                                                                                                                                                                                                                                                                                                                                                                                                                                                                                                                                                                                                                                                                                                                                                                                                                                                                                                                                                                                                                                                                                                                                                                                                                                                                                                                  |                          | Ţ. <u>_</u>         |               |                         |
| Suspension struts, wishbone                                                                                                                                                                                                                                                                                                                                                                                                                                                                                                                                                                                                                                                                                                                                                                                                                                                                                                                                                                                                                                                                                                                                                                                                                                                                                                                                                                                                                                                                                                                                                                                                                                                                                                                                                                                                                                                                                                                                                                                                                                                                                                  |                          |                     |               |                         |
| Rear axle:         X         X         X         X           Brakes         Electronic stability control         X         X         X         X         X         X         X         X         X         X         X         X         X         X         X         X         X         X         X         X         X         X         X         X         X         X         X         X         X         X         X         X         X         X         X         X         X         X         X         X         X         X         X         X         X         X         X         X         X         X         X         X         X         X         X         X         X         X         X         X         X         X         X         X         X         X         X         X         X         X         X         X         X         X         X         X         X         X         X         X         X         X         X         X         X         X         X         X         X         X         X         X         X         X         X         X                                                                                                                                                                                                                                                                                                                                                                                                                                                                                                                                                                                                                                                                                                                                                                                                                                                                                                                                                                                                                     |                          | X                   | X             | X                       |
| Torsion beam, trailing arm axie                                                                                                                                                                                                                                                                                                                                                                                                                                                                                                                                                                                                                                                                                                                                                                                                                                                                                                                                                                                                                                                                                                                                                                                                                                                                                                                                                                                                                                                                                                                                                                                                                                                                                                                                                                                                                                                                                                                                                                                                                                                                                              |                          |                     |               |                         |
| Brakes                                                                                                                                                                                                                                                                                                                                                                                                                                                                                                                                                                                                                                                                                                                                                                                                                                                                                                                                                                                                                                                                                                                                                                                                                                                                                                                                                                                                                                                                                                                                                                                                                                                                                                                                                                                                                                                                                                                                                                                                                                                                                                                       |                          | X                   | X             | X                       |
| Electronic stability control                                                                                                                                                                                                                                                                                                                                                                                                                                                                                                                                                                                                                                                                                                                                                                                                                                                                                                                                                                                                                                                                                                                                                                                                                                                                                                                                                                                                                                                                                                                                                                                                                                                                                                                                                                                                                                                                                                                                                                                                                                                                                                 |                          |                     |               |                         |
| ABS (Anti-lock Brake System) with EBD                                                                                                                                                                                                                                                                                                                                                                                                                                                                                                                                                                                                                                                                                                                                                                                                                                                                                                                                                                                                                                                                                                                                                                                                                                                                                                                                                                                                                                                                                                                                                                                                                                                                                                                                                                                                                                                                                                                                                                                                                                                                                        |                          | X                   | X             | X                       |
| EDL (Electronic differential lock)         X         X         X         X           ASR (Anti-Spin Regulator)         X         X         X         X           EDTC (engine drag torque control) and trailer stabilization         X         X         X         X           Front disc brakes (15°)         X         X         X         X         X           Rear drum brakes         X         X         X         X         X           Wheelrims / Tyres           Steel GAL16* wheels         X         -         -         -         -         -         -         -         -         -         -         -         -         -         -         -         -         -         -         -         -         -         -         -         -         -         -         -         -         -         -         -         -         -         -         -         -         -         -         -         -         -         -         -         -         -         -         -         -         -         -         -         -         -         -         -         -         -         -         -         -                                                                                                                                                                                                                                                                                                                                                                                                                                                                                                                                                                                                                                                                                                                                                                                                                                                                                                                                                                                            |                          |                     |               |                         |
| ASR (Anti-Spin Regulator)         X         X         X           EDTC (engine drag torque control) and trailer stabilization         X         X         X         X           Front disc brakes (15*)         X         X         X         X         X           Rear drum brakes         X         X         X         X         X           Wheelins / Tyres           Steel 6.Jx16* wheels         X         -         -         -         -         -         Alloy 6.Jx16* wheels         -         -         -         -         -         -         -         -         -         -         -         -         -         -         -         -         -         -         -         -         -         -         -         -         -         -         -         -         -         -         -         -         -         -         -         -         -         -         -         -         -         -         -         -         -         -         -         -         -         -         -         -         -         -         -         -         -         -         -         -         -         -                                                                                                                                                                                                                                                                                                                                                                                                                                                                                                                                                                                                                                                                                                                                                                                                                                                                                                                                                                                        |                          |                     | X             | X                       |
| EDTC (engine drag torque control) and trailer stabilization         X         X         X           Front disc brakes (15°)         X         X         X         X           Rear drum brakes         X         X         X         X           Wheelrims / Tyres         Steel 6JX16° wheels         X         -         -           Steel 6JX16° wheels         X         X         X         X           Alloy 6JX16° wheels         -         X         X         X           Standard lockable wheel boils         X         X         X         X           Space saving spare wheel         X         X         X         X           Tool kit & jack         X         X         X         X           Z05/55 R16 91H tires         X         X         X         X           Dimensions / Capacities         X         X         X         X           Fuel tank (in litres)         45         45         45           Luggage compartment volume (in litres)         521         521         521           Tare (kg)         1189         1253         1253           GVM (kg)         1612         1612         1642           Length (mm)         4561                                                                                                                                                                                                                                                                                                                                                                                                                                                                                                                                                                                                                                                                                                                                                                                                                                                                                                                                                         |                          |                     | X             | X                       |
| Front disc brakes (15")         X         X         X           Rear drum brakes         X         X         X           Wheelrims / Tyres           Steel 6Jx16" wheels         X         -         -           Alloy 6Jx16" wheels         -         X         X           Standard lockable wheel bolts         X         X         X           Space saving spare wheel         X         X         X           Tool kit & jack         X         X         X           X         X         X         X           Z05/55 R16 91H tires         X         X         X           Dimensions / Capacities           Fuel tank (in litres)         45         45         45           Luggage compartment volume (in litres)         521         521         521           Tare (kg)         1189         1253         1253           GVM (kg)         1612         1612         1642           Length (mm)         4561         4561         4561           Width (mm)         1752         1752         1752           Height (mm)         1507         1507         1507           Track - front (mm)         1511                                                                                                                                                                                                                                                                                                                                                                                                                                                                                                                                                                                                                                                                                                                                                                                                                                                                                                                                                                                                        |                          | X                   | X             | X                       |
| Rear drum brakes         X         X         X           Wheelrims / Tyres         Steel 6Jx16" wheels         X         -         -         -         -         -         -         -         -         -         -         -         -         -         -         -         -         -         -         -         -         -         -         -         -         -         -         -         -         -         -         -         -         -         -         -         -         -         -         -         -         -         -         -         -         -         -         -         -         -         -         -         -         -         -         -         -         -         - <td< td=""><td></td><td>X</td><td>X</td><td>X</td></td<>                                                                                                                                                                                                                                                                                                                                                                                                                                                                                                                                                                                                                                                                                                                                                                                                                                                                                                                                                                                                                                                                                                                                                                                                                                                                                                                                                |                          | X                   | X             | X                       |
| Wheelrims / Tyres         X         -         -           Steel 6 Jx 16" wheels         X         -         -           Alloy 6 Jx 16" wheels         -         X         X           Standard lockable wheel bolts         X         X         X           Space saving spare wheel         X         X         X           Tool kit & jack         X         X         X           205/55 R16 91H tires         X         X         X           Dimensions / Capacities         -         45         45         45           Fuel tank (in litres)         45         45         45         45           Luggage compartment volume (in litres)         521         521         521         521           Tare (kg)         1189         1253         1253         1253           GVM (kg)         1612         1612         1642           Length (mm)         4561         4561         4561           Width (mm)         1752         1752         1752           Height (mm)         1507         1507         1507           Track - front (mm)         1511         1511         1511                                                                                                                                                                                                                                                                                                                                                                                                                                                                                                                                                                                                                                                                                                                                                                                                                                                                                                                                                                                                                                |                          |                     |               | +                       |
| Steel 6Jx16" wheels         X         -         -           Alloy 6Jx16" wheels         -         X         X           Standard lockable wheel bolts         X         X         X           Space saving spare wheel         X         X         X           Tool kit & jack         X         X         X           205/55 R16 91H tires         X         X         X           Dimensions / Capacities         X         X         X           Fuel tank (in litres)         45         45         45           Luggage compartment volume (in litres)         521         521         521           Tare (kg)         1189         1253         1253           G.V.M (kg)         1612         1612         1642           Length (mm)         4561         4561         4561           Width (mm)         1752         1752         1752           Height (mm)         1507         1507         1507           Track - front (mm)         1511         1511         1511                                                                                                                                                                                                                                                                                                                                                                                                                                                                                                                                                                                                                                                                                                                                                                                                                                                                                                                                                                                                                                                                                                                                             | Wheelrims / Tyres        |                     |               |                         |
| Alloy 6Jx16" wheels         -         X         X           Standard lockable wheel bolts         X         X         X           Space saving spare wheel         X         X         X           Tool kit & jack         X         X         X           205/55 R16 91H tires         X         X         X           Dimensions / Capacities           Fuel tank (in litres)         45         45         45           Luggage compartment volume (in litres)         521         521         521           Tare (kg)         1189         1253         1253           GVM (kg)         1612         1612         1642           Length (mm)         4561         4561         4561           Width (mm)         1752         1752         1752           Height (mm)         1507         1507         1507           Track - front (mm)         1511         1511         1511                                                                                                                                                                                                                                                                                                                                                                                                                                                                                                                                                                                                                                                                                                                                                                                                                                                                                                                                                                                                                                                                                                                                                                                                                                         |                          | X                   | -             | -                       |
| Standard lockable wheel bolts         X         X         X           Space saving spare wheel         X         X         X           Tool kit & jack         X         X         X           205/55 R16 91H tires         X         X         X           Dimensions / Capacities         X         X         X           Fuel tank (in litres)         45         45         45           Luggage compartment volume (in litres)         521         521         521           Tare (kg)         1189         1253         1253           G.V.M (kg)         1612         1612         1642           Length (mm)         4561         4561         4561           Width (mm)         1752         1752         1752           Height (mm)         1507         1507         1507           Track - front (mm)         1511         1511         1511                                                                                                                                                                                                                                                                                                                                                                                                                                                                                                                                                                                                                                                                                                                                                                                                                                                                                                                                                                                                                                                                                                                                                                                                                                                                     | Alloy 6Jx16" wheels      |                     | X             | X                       |
| Tool kit & jack         X         X         X           205/55 R16 91H tires         X         X         X           Dimensions / Capacities           Fuel tank (in litres)         45         45         45           Luggage compartment volume (in litres)         521         521         521           Tare (kg)         1189         1253         1253           G.V.M (kg)         1612         1612         1642           Length (mm)         4561         4561         4561           Width (mm)         1752         1752         1752           Height (mm)         1507         1507         1507           Track - front (mm)         1511         1511         1511                                                                                                                                                                                                                                                                                                                                                                                                                                                                                                                                                                                                                                                                                                                                                                                                                                                                                                                                                                                                                                                                                                                                                                                                                                                                                                                                                                                                                                          |                          | X                   | X             | X                       |
| Tool kit & jack         X         X         X         X           205/55 R16 91H tires         X         X         X         X           Dimensions / Capacities           Fuel tank (in litres)         45         45         45           Luggage compartment volume (in litres)         521         521         521           Tare (kg)         1189         1253         1253           G.V.M (kg)         1612         1612         1642           Length (mm)         4561         4561         4561           Width (mm)         1752         1752         1752           Height (mm)         1507         1507         1507           Track - front (mm)         1511         1511         1511                                                                                                                                                                                                                                                                                                                                                                                                                                                                                                                                                                                                                                                                                                                                                                                                                                                                                                                                                                                                                                                                                                                                                                                                                                                                                                                                                                                                                      | Space saving spare wheel | X                   | X             | X                       |
| Dimensions / Capacities         Fuel tank (in litres)       45       45       45         Luggage compartment volume (in litres)       521       521       521         Tare (kg)       1189       1253       1253         G.V.M (kg)       1612       1612       1642         Length (mm)       4561       4561       4561         Width (mm)       1752       1752       1752         Height (mm)       1507       1507       1507         Track - front (mm)       1511       1511       1511                                                                                                                                                                                                                                                                                                                                                                                                                                                                                                                                                                                                                                                                                                                                                                                                                                                                                                                                                                                                                                                                                                                                                                                                                                                                                                                                                                                                                                                                                                                                                                                                                               | Tool kit & jack          | X                   | X             |                         |
| Dimensions / Capacities         Fuel tank (in litres)       45       45       45         Luggage compartment volume (in litres)       521       521       521         Tare (kg)       1189       1253       1253         G.V.M (kg)       1612       1612       1642         Length (mm)       4561       4561       4561         Width (mm)       1752       1752       1752         Height (mm)       1507       1507       1507         Track - front (mm)       1511       1511       1511                                                                                                                                                                                                                                                                                                                                                                                                                                                                                                                                                                                                                                                                                                                                                                                                                                                                                                                                                                                                                                                                                                                                                                                                                                                                                                                                                                                                                                                                                                                                                                                                                               | 205/55 R16 91H tires     | X                   | X             | X                       |
| Luggage compartment volume (in litres)     521     521     521       Tare (kg)     1189     1253     1253       G.V.M (kg)     1612     1612     1642       Length (mm)     4561     4561     4561       Width (mm)     1752     1752     1752       Height (mm)     1507     1507     1507       Track - front (mm)     1511     1511     1511                                                                                                                                                                                                                                                                                                                                                                                                                                                                                                                                                                                                                                                                                                                                                                                                                                                                                                                                                                                                                                                                                                                                                                                                                                                                                                                                                                                                                                                                                                                                                                                                                                                                                                                                                                              | Dimensions / Capacities  |                     |               |                         |
| Luggage compartment volume (in litres)     521     521     521       Tare (kg)     1189     1253     1253       G.V.M (kg)     1612     1612     1642       Length (mm)     4561     4561     4561       Width (mm)     1752     1752     1752       Height (mm)     1507     1507     1507       Track - front (mm)     1511     1511     1511                                                                                                                                                                                                                                                                                                                                                                                                                                                                                                                                                                                                                                                                                                                                                                                                                                                                                                                                                                                                                                                                                                                                                                                                                                                                                                                                                                                                                                                                                                                                                                                                                                                                                                                                                                              | Fuel tank (in litres)    | 45                  | 45            | 45                      |
| Tare (kg)       1189       1253       1253         G.V.M (kg)       1612       1612       1642         Length (mm)       4561       4561       4561         Width (mm)       1752       1752       1752         Height (mm)       1507       1507       1507         Track - front (mm)       1511       1511       1511                                                                                                                                                                                                                                                                                                                                                                                                                                                                                                                                                                                                                                                                                                                                                                                                                                                                                                                                                                                                                                                                                                                                                                                                                                                                                                                                                                                                                                                                                                                                                                                                                                                                                                                                                                                                     |                          |                     |               |                         |
| GVM (kg) 1612 1612 1642  Length (mm) 4561 4561 4561  Width (mm) 1752 1752 1752  Height (mm) 1507 1507 1507  Track - front (mm) 1511 1511 1511                                                                                                                                                                                                                                                                                                                                                                                                                                                                                                                                                                                                                                                                                                                                                                                                                                                                                                                                                                                                                                                                                                                                                                                                                                                                                                                                                                                                                                                                                                                                                                                                                                                                                                                                                                                                                                                                                                                                                                                |                          |                     |               |                         |
| Length (mm)     4561     4561     4561       Width (mm)     1752     1752     1752       Height (mm)     1507     1507     1507       Track - front (mm)     1511     1511     1511                                                                                                                                                                                                                                                                                                                                                                                                                                                                                                                                                                                                                                                                                                                                                                                                                                                                                                                                                                                                                                                                                                                                                                                                                                                                                                                                                                                                                                                                                                                                                                                                                                                                                                                                                                                                                                                                                                                                          |                          |                     |               |                         |
| Width (mm)     1752     1752     1752       Height (mm)     1507     1507     1507       Track - front (mm)     1511     1511     1511                                                                                                                                                                                                                                                                                                                                                                                                                                                                                                                                                                                                                                                                                                                                                                                                                                                                                                                                                                                                                                                                                                                                                                                                                                                                                                                                                                                                                                                                                                                                                                                                                                                                                                                                                                                                                                                                                                                                                                                       |                          |                     |               |                         |
| Height (mm)         1507         1507         1507           Track - front (mm)         1511         1511         1511                                                                                                                                                                                                                                                                                                                                                                                                                                                                                                                                                                                                                                                                                                                                                                                                                                                                                                                                                                                                                                                                                                                                                                                                                                                                                                                                                                                                                                                                                                                                                                                                                                                                                                                                                                                                                                                                                                                                                                                                       |                          |                     |               |                         |
| Track - front (mm)         1511         1511         1511                                                                                                                                                                                                                                                                                                                                                                                                                                                                                                                                                                                                                                                                                                                                                                                                                                                                                                                                                                                                                                                                                                                                                                                                                                                                                                                                                                                                                                                                                                                                                                                                                                                                                                                                                                                                                                                                                                                                                                                                                                                                    |                          |                     |               |                         |
|                                                                                                                                                                                                                                                                                                                                                                                                                                                                                                                                                                                                                                                                                                                                                                                                                                                                                                                                                                                                                                                                                                                                                                                                                                                                                                                                                                                                                                                                                                                                                                                                                                                                                                                                                                                                                                                                                                                                                                                                                                                                                                                              |                          |                     |               |                         |
| Irack - rear (mm)   1496   1496   1496                                                                                                                                                                                                                                                                                                                                                                                                                                                                                                                                                                                                                                                                                                                                                                                                                                                                                                                                                                                                                                                                                                                                                                                                                                                                                                                                                                                                                                                                                                                                                                                                                                                                                                                                                                                                                                                                                                                                                                                                                                                                                       | Track - rear (mm)        | 1496                | 1496          | 1496                    |