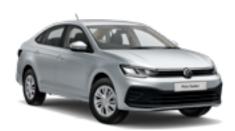

X = standard O = optional -= not available

| Cylindes                                                                                                                                                                                                                                                                                                                                                                                                                                                                                                                                                                                                                                                                                                                                                                                                                                                                                                                                                                                                                                                                                                                                                                                                                                                                                                                                                                                                                                                                                                                                                                                                                                                                                                                                                                                                                                                                                                                                                                                                                                                                                                                     | Polo Sedan Specification | 1.6 81kW Polo Sedan | 1.6 81kW Life | 1.6 81kW Life Tiptronic |
|------------------------------------------------------------------------------------------------------------------------------------------------------------------------------------------------------------------------------------------------------------------------------------------------------------------------------------------------------------------------------------------------------------------------------------------------------------------------------------------------------------------------------------------------------------------------------------------------------------------------------------------------------------------------------------------------------------------------------------------------------------------------------------------------------------------------------------------------------------------------------------------------------------------------------------------------------------------------------------------------------------------------------------------------------------------------------------------------------------------------------------------------------------------------------------------------------------------------------------------------------------------------------------------------------------------------------------------------------------------------------------------------------------------------------------------------------------------------------------------------------------------------------------------------------------------------------------------------------------------------------------------------------------------------------------------------------------------------------------------------------------------------------------------------------------------------------------------------------------------------------------------------------------------------------------------------------------------------------------------------------------------------------------------------------------------------------------------------------------------------------|--------------------------|---------------------|---------------|-------------------------|
| Syllicides         4         6         4           Capanoi y Principerol         1 ab 1598         1.01598         1.01598           Compression Place         1 59         105         105           Compression Place         1 109         100         105           Towns output by My Defended         1 109         100         105           Towns output by My Defended         1 109         100         150         9.8850-4100           Towns output by My Defended         1 10         100         150         9.8850-4100           Towns output by My Defended         1 10         100         100         100           Coll Emission Storm         2 10         100         100         100         100         100         100         100         100         100         100         100         100         100         100         100         100         100         100         100         100         100         100         100         100         100         100         100         100         100         100         100         100         100         100         100         100         100         100         100         100         100         100         100                                                                                                                                                                                                                                                                                                                                                                                                                                                                                                                                                                                                                                                                                                                                                                                                                                                                                                               | Engine                   |                     |               |                         |
| Casacity (smr)                                                                                                                                                                                                                                                                                                                                                                                                                                                                                                                                                                                                                                                                                                                                                                                                                                                                                                                                                                                                                                                                                                                                                                                                                                                                                                                                                                                                                                                                                                                                                                                                                                                                                                                                                                                                                                                                                                                                                                                                                                                                                                               |                          | 4                   | 4             | 4                       |
| Notes   per cyclethery                                                                                                                                                                                                                                                                                                                                                                                                                                                                                                                                                                                                                                                                                                                                                                                                                                                                                                                                                                                                                                                                                                                                                                                                                                                                                                                                                                                                                                                                                                                                                                                                                                                                                                                                                                                                                                                                                                                                                                                                                                                                                                       |                          |                     |               |                         |
| Compression Ratio   132-0   132-0   132-0   132-0   132-0   132-0   132-0   132-0   132-0   132-0   132-0   132-0   132-0   132-0   132-0   132-0   132-0   132-0   132-0   132-0   132-0   132-0   132-0   132-0   132-0   132-0   132-0   132-0   132-0   132-0   132-0   132-0   132-0   132-0   132-0   132-0   132-0   132-0   132-0   132-0   132-0   132-0   132-0   132-0   132-0   132-0   132-0   132-0   132-0   132-0   132-0   132-0   132-0   132-0   132-0   132-0   132-0   132-0   132-0   132-0   132-0   132-0   132-0   132-0   132-0   132-0   132-0   132-0   132-0   132-0   132-0   132-0   132-0   132-0   132-0   132-0   132-0   132-0   132-0   132-0   132-0   132-0   132-0   132-0   132-0   132-0   132-0   132-0   132-0   132-0   132-0   132-0   132-0   132-0   132-0   132-0   132-0   132-0   132-0   132-0   132-0   132-0   132-0   132-0   132-0   132-0   132-0   132-0   132-0   132-0   132-0   132-0   132-0   132-0   132-0   132-0   132-0   132-0   132-0   132-0   132-0   132-0   132-0   132-0   132-0   132-0   132-0   132-0   132-0   132-0   132-0   132-0   132-0   132-0   132-0   132-0   132-0   132-0   132-0   132-0   132-0   132-0   132-0   132-0   132-0   132-0   132-0   132-0   132-0   132-0   132-0   132-0   132-0   132-0   132-0   132-0   132-0   132-0   132-0   132-0   132-0   132-0   132-0   132-0   132-0   132-0   132-0   132-0   132-0   132-0   132-0   132-0   132-0   132-0   132-0   132-0   132-0   132-0   132-0   132-0   132-0   132-0   132-0   132-0   132-0   132-0   132-0   132-0   132-0   132-0   132-0   132-0   132-0   132-0   132-0   132-0   132-0   132-0   132-0   132-0   132-0   132-0   132-0   132-0   132-0   132-0   132-0   132-0   132-0   132-0   132-0   132-0   132-0   132-0   132-0   132-0   132-0   132-0   132-0   132-0   132-0   132-0   132-0   132-0   132-0   132-0   132-0   132-0   132-0   132-0   132-0   132-0   132-0   132-0   132-0   132-0   132-0   132-0   132-0   132-0   132-0   132-0   132-0   132-0   132-0   132-0   132-0   132-0   132-0   132-0   132-0   132-0   132-0    |                          |                     |               |                         |
| Power output (We drimm)                                                                                                                                                                                                                                                                                                                                                                                                                                                                                                                                                                                                                                                                                                                                                                                                                                                                                                                                                                                                                                                                                                                                                                                                                                                                                                                                                                                                                                                                                                                                                                                                                                                                                                                                                                                                                                                                                                                                                                                                                                                                                                      |                          | 10.5                | 10.5          | 10.5                    |
|                                                                                                                                                                                                                                                                                                                                                                                                                                                                                                                                                                                                                                                                                                                                                                                                                                                                                                                                                                                                                                                                                                                                                                                                                                                                                                                                                                                                                                                                                                                                                                                                                                                                                                                                                                                                                                                                                                                                                                                                                                                                                                                              |                          | 81 @ 5800           | 81 @ 5800     | 81 @ 5800               |
| Feet Imjection                                                                                                                                                                                                                                                                                                                                                                                                                                                                                                                                                                                                                                                                                                                                                                                                                                                                                                                                                                                                                                                                                                                                                                                                                                                                                                                                                                                                                                                                                                                                                                                                                                                                                                                                                                                                                                                                                                                                                                                                                                                                                                               |                          | _                   | -             | -                       |
| Co. Emissions (g/km)                                                                                                                                                                                                                                                                                                                                                                                                                                                                                                                                                                                                                                                                                                                                                                                                                                                                                                                                                                                                                                                                                                                                                                                                                                                                                                                                                                                                                                                                                                                                                                                                                                                                                                                                                                                                                                                                                                                                                                                                                                                                                                         |                          |                     |               |                         |
| Saped Manual                                                                                                                                                                                                                                                                                                                                                                                                                                                                                                                                                                                                                                                                                                                                                                                                                                                                                                                                                                                                                                                                                                                                                                                                                                                                                                                                                                                                                                                                                                                                                                                                                                                                                                                                                                                                                                                                                                                                                                                                                                                                                                                 |                          |                     |               |                         |
| 5-speed Manual         X         X                                                                                                                                                                                                                                                                                                                                                                                                                                                                                                                                                                                                                                                                                                                                                                                                                                                                                                                                                                                                                                                                                                                                                                                                                                                                                                                                                                                                                                                                                                                                                                                                                                                                                                                                                                                                                                                                                                                                                                                                                                                                                           |                          |                     | 2.11          |                         |
| Performance                                                                                                                                                                                                                                                                                                                                                                                                                                                                                                                                                                                                                                                                                                                                                                                                                                                                                                                                                                                                                                                                                                                                                                                                                                                                                                                                                                                                                                                                                                                                                                                                                                                                                                                                                                                                                                                                                                                                                                                                                                                                                                                  |                          | X                   | X             | -                       |
| Performance                                                                                                                                                                                                                                                                                                                                                                                                                                                                                                                                                                                                                                                                                                                                                                                                                                                                                                                                                                                                                                                                                                                                                                                                                                                                                                                                                                                                                                                                                                                                                                                                                                                                                                                                                                                                                                                                                                                                                                                                                                                                                                                  |                          |                     | -             | X                       |
| Acceleration in seconds (0 - 100 km/lt)                                                                                                                                                                                                                                                                                                                                                                                                                                                                                                                                                                                                                                                                                                                                                                                                                                                                                                                                                                                                                                                                                                                                                                                                                                                                                                                                                                                                                                                                                                                                                                                                                                                                                                                                                                                                                                                                                                                                                                                                                                                                                      |                          |                     |               |                         |
| Top speed (tim/h)   190   190   190   190   190   190   190   190   190   190   190   190   190   190   190   190   190   190   190   190   190   190   190   190   190   190   190   190   190   190   190   190   190   190   190   190   190   190   190   190   190   190   190   190   190   190   190   190   190   190   190   190   190   190   190   190   190   190   190   190   190   190   190   190   190   190   190   190   190   190   190   190   190   190   190   190   190   190   190   190   190   190   190   190   190   190   190   190   190   190   190   190   190   190   190   190   190   190   190   190   190   190   190   190   190   190   190   190   190   190   190   190   190   190   190   190   190   190   190   190   190   190   190   190   190   190   190   190   190   190   190   190   190   190   190   190   190   190   190   190   190   190   190   190   190   190   190   190   190   190   190   190   190   190   190   190   190   190   190   190   190   190   190   190   190   190   190   190   190   190   190   190   190   190   190   190   190   190   190   190   190   190   190   190   190   190   190   190   190   190   190   190   190   190   190   190   190   190   190   190   190   190   190   190   190   190   190   190   190   190   190   190   190   190   190   190   190   190   190   190   190   190   190   190   190   190   190   190   190   190   190   190   190   190   190   190   190   190   190   190   190   190   190   190   190   190   190   190   190   190   190   190   190   190   190   190   190   190   190   190   190   190   190   190   190   190   190   190   190   190   190   190   190   190   190   190   190   190   190   190   190   190   190   190   190   190   190   190   190   190   190   190   190   190   190   190   190   190   190   190   190   190   190   190   190   190   190   190   190   190   190   190   190   190   190   190   190   190   190   190   190   190   190   190   190   190   190   190   190   190   190   190   190   190   190   190   190   19 |                          | 11.2                | 11.2          | 12.2                    |
| Fuel consumption (litres / 100 km)*   Combined   6.2   6.2   6.5     Running Gear                                                                                                                                                                                                                                                                                                                                                                                                                                                                                                                                                                                                                                                                                                                                                                                                                                                                                                                                                                                                                                                                                                                                                                                                                                                                                                                                                                                                                                                                                                                                                                                                                                                                                                                                                                                                                                                                                                                                                                                                                                            |                          |                     |               |                         |
| Combined   G.2   G.2   G.5                                                                                                                                                                                                                                                                                                                                                                                                                                                                                                                                                                                                                                                                                                                                                                                                                                                                                                                                                                                                                                                                                                                                                                                                                                                                                                                                                                                                                                                                                                                                                                                                                                                                                                                                                                                                                                                                                                                                                                                                                                                                                                   |                          | 170                 | 170           | 170                     |
| Running Gear   Front axie:   Suspension struts, wishbone   X                                                                                                                                                                                                                                                                                                                                                                                                                                                                                                                                                                                                                                                                                                                                                                                                                                                                                                                                                                                                                                                                                                                                                                                                                                                                                                                                                                                                                                                                                                                                                                                                                                                                                                                                                                                                                                                                                                                                                                                                                                                                 |                          | 6.2                 | 6.2           | 6.5                     |
| Pront asle:                                                                                                                                                                                                                                                                                                                                                                                                                                                                                                                                                                                                                                                                                                                                                                                                                                                                                                                                                                                                                                                                                                                                                                                                                                                                                                                                                                                                                                                                                                                                                                                                                                                                                                                                                                                                                                                                                                                                                                                                                                                                                                                  |                          | Ţ. <u>_</u>         |               |                         |
| Suspension struts, wishbone                                                                                                                                                                                                                                                                                                                                                                                                                                                                                                                                                                                                                                                                                                                                                                                                                                                                                                                                                                                                                                                                                                                                                                                                                                                                                                                                                                                                                                                                                                                                                                                                                                                                                                                                                                                                                                                                                                                                                                                                                                                                                                  |                          |                     |               |                         |
| Rear axle:         X         X         X         X           Brakes         Electronic stability control         X         X         X         X         X         X         X         X         X         X         X         X         X         X         X         X         X         X         X         X         X         X         X         X         X         X         X         X         X         X         X         X         X         X         X         X         X         X         X         X         X         X         X         X         X         X         X         X         X         X         X         X         X         X         X         X         X         X         X         X         X         X         X         X         X         X         X         X         X         X         X         X         X         X         X         X         X         X         X         X         X         X         X         X         X         X         X         X         X         X         X         X         X         X         X         X                                                                                                                                                                                                                                                                                                                                                                                                                                                                                                                                                                                                                                                                                                                                                                                                                                                                                                                                                                                                                     |                          | X                   | X             | X                       |
| Torsion beam, trailing arm axie                                                                                                                                                                                                                                                                                                                                                                                                                                                                                                                                                                                                                                                                                                                                                                                                                                                                                                                                                                                                                                                                                                                                                                                                                                                                                                                                                                                                                                                                                                                                                                                                                                                                                                                                                                                                                                                                                                                                                                                                                                                                                              |                          |                     |               |                         |
| Brakes                                                                                                                                                                                                                                                                                                                                                                                                                                                                                                                                                                                                                                                                                                                                                                                                                                                                                                                                                                                                                                                                                                                                                                                                                                                                                                                                                                                                                                                                                                                                                                                                                                                                                                                                                                                                                                                                                                                                                                                                                                                                                                                       |                          | X                   | X             | X                       |
| Electronic stability control                                                                                                                                                                                                                                                                                                                                                                                                                                                                                                                                                                                                                                                                                                                                                                                                                                                                                                                                                                                                                                                                                                                                                                                                                                                                                                                                                                                                                                                                                                                                                                                                                                                                                                                                                                                                                                                                                                                                                                                                                                                                                                 |                          |                     |               |                         |
| ABS (Anti-lock Brake System) with EBD                                                                                                                                                                                                                                                                                                                                                                                                                                                                                                                                                                                                                                                                                                                                                                                                                                                                                                                                                                                                                                                                                                                                                                                                                                                                                                                                                                                                                                                                                                                                                                                                                                                                                                                                                                                                                                                                                                                                                                                                                                                                                        |                          | X                   | X             | X                       |
| EDL (Electronic differential lock)         X         X         X         X           ASR (Anti-Spin Regulator)         X         X         X         X           EDTC (engine drag torque control) and trailer stabilization         X         X         X         X           Front disc brakes (15°)         X         X         X         X         X           Rear drum brakes         X         X         X         X         X           Wheelrims / Tyres           Steel GAL16* wheels         X         -         -         -         -         -         -         -         -         -         -         -         -         -         -         -         -         -         -         -         -         -         -         -         -         -         -         -         -         -         -         -         -         -         -         -         -         -         -         -         -         -         -         -         -         -         -         -         -         -         -         -         -         -         -         -         -         -         -         -         -                                                                                                                                                                                                                                                                                                                                                                                                                                                                                                                                                                                                                                                                                                                                                                                                                                                                                                                                                                                            |                          |                     |               |                         |
| ASR (Anti-Spin Regulator)         X         X         X           EDTC (engine drag torque control) and trailer stabilization         X         X         X         X           Front disc brakes (15*)         X         X         X         X         X           Rear drum brakes         X         X         X         X         X           Wheelins / Tyres           Steel 6.Jx16* wheels         X         -         -         -         -         -         Alloy 6.Jx16* wheels         -         -         -         -         -         -         -         -         -         -         -         -         -         -         -         -         -         -         -         -         -         -         -         -         -         -         -         -         -         -         -         -         -         -         -         -         -         -         -         -         -         -         -         -         -         -         -         -         -         -         -         -         -         -         -         -         -         -         -         -         -         -                                                                                                                                                                                                                                                                                                                                                                                                                                                                                                                                                                                                                                                                                                                                                                                                                                                                                                                                                                                        |                          |                     | X             | X                       |
| EDTC (engine drag torque control) and trailer stabilization         X         X         X           Front disc brakes (15°)         X         X         X         X           Rear drum brakes         X         X         X         X           Wheelrims / Tyres         Steel 6JX16° wheels         X         -         -           Steel 6JX16° wheels         X         X         X         X           Alloy 6JX16° wheels         -         X         X         X           Standard lockable wheel boils         X         X         X         X           Space saving spare wheel         X         X         X         X           Tool kit & jack         X         X         X         X           Z05/55 R16 91H tires         X         X         X         X           Dimensions / Capacities         X         X         X         X           Fuel tank (in litres)         45         45         45           Luggage compartment volume (in litres)         521         521         521           Tare (kg)         1189         1253         1253           GVM (kg)         1612         1612         1642           Length (mm)         4561                                                                                                                                                                                                                                                                                                                                                                                                                                                                                                                                                                                                                                                                                                                                                                                                                                                                                                                                                         |                          |                     | X             | X                       |
| Front disc brakes (15")         X         X         X           Rear drum brakes         X         X         X           Wheelrims / Tyres           Steel 6Jx16" wheels         X         -         -           Alloy 6Jx16" wheels         -         X         X           Standard lockable wheel bolts         X         X         X           Space saving spare wheel         X         X         X           Tool kit & jack         X         X         X           X         X         X         X           Z05/55 R16 91H tires         X         X         X           Dimensions / Capacities           Fuel tank (in litres)         45         45         45           Luggage compartment volume (in litres)         521         521         521           Tare (kg)         1189         1253         1253           GVM (kg)         1612         1612         1642           Length (mm)         4561         4561         4561           Width (mm)         1752         1752         1752           Height (mm)         1507         1507         1507           Track - front (mm)         1511                                                                                                                                                                                                                                                                                                                                                                                                                                                                                                                                                                                                                                                                                                                                                                                                                                                                                                                                                                                                        |                          | X                   | X             | X                       |
| Rear drum brakes         X         X         X           Wheelrims / Tyres         Steel 6Jx16" wheels         X         -         -         -         -         -         -         -         -         -         -         -         -         -         -         -         -         -         -         -         -         -         -         -         -         -         -         -         -         -         -         -         -         -         -         -         -         -         -         -         -         -         -         -         -         -         -         -         -         -         -         -         -         -         -         -         -         -         - <td< td=""><td></td><td>X</td><td>X</td><td>X</td></td<>                                                                                                                                                                                                                                                                                                                                                                                                                                                                                                                                                                                                                                                                                                                                                                                                                                                                                                                                                                                                                                                                                                                                                                                                                                                                                                                                                |                          | X                   | X             | X                       |
| Wheelrims / Tyres         X         -         -           Steel 6 Jx 16" wheels         X         -         -           Alloy 6 Jx 16" wheels         -         X         X           Standard lockable wheel bolts         X         X         X           Space saving spare wheel         X         X         X           Tool kit & jack         X         X         X           205/55 R16 91H tires         X         X         X           Dimensions / Capacities         -         45         45         45           Fuel tank (in litres)         45         45         45         45           Luggage compartment volume (in litres)         521         521         521         521           Tare (kg)         1189         1253         1253         1253           GVM (kg)         1612         1612         1642           Length (mm)         4561         4561         4561           Width (mm)         1752         1752         1752           Height (mm)         1507         1507         1507           Track - front (mm)         1511         1511         1511                                                                                                                                                                                                                                                                                                                                                                                                                                                                                                                                                                                                                                                                                                                                                                                                                                                                                                                                                                                                                                |                          |                     |               | +                       |
| Steel 6Jx16" wheels         X         -         -           Alloy 6Jx16" wheels         -         X         X           Standard lockable wheel bolts         X         X         X           Space saving spare wheel         X         X         X           Tool kit & jack         X         X         X           205/55 R16 91H tires         X         X         X           Dimensions / Capacities         X         X         X           Fuel tank (in litres)         45         45         45           Luggage compartment volume (in litres)         521         521         521           Tare (kg)         1189         1253         1253           G.V.M (kg)         1612         1612         1642           Length (mm)         4561         4561         4561           Width (mm)         1752         1752         1752           Height (mm)         1507         1507         1507           Track - front (mm)         1511         1511         1511                                                                                                                                                                                                                                                                                                                                                                                                                                                                                                                                                                                                                                                                                                                                                                                                                                                                                                                                                                                                                                                                                                                                             | Wheelrims / Tyres        |                     |               |                         |
| Alloy 6Jx16" wheels         -         X         X           Standard lockable wheel bolts         X         X         X           Space saving spare wheel         X         X         X           Tool kit & jack         X         X         X           205/55 R16 91H tires         X         X         X           Dimensions / Capacities           Fuel tank (in litres)         45         45         45           Luggage compartment volume (in litres)         521         521         521           Tare (kg)         1189         1253         1253           GVM (kg)         1612         1612         1642           Length (mm)         4561         4561         4561           Width (mm)         1752         1752         1752           Height (mm)         1507         1507         1507           Track - front (mm)         1511         1511         1511                                                                                                                                                                                                                                                                                                                                                                                                                                                                                                                                                                                                                                                                                                                                                                                                                                                                                                                                                                                                                                                                                                                                                                                                                                         |                          | X                   | -             | -                       |
| Standard lockable wheel bolts         X         X         X           Space saving spare wheel         X         X         X           Tool kit & jack         X         X         X           205/55 R16 91H tires         X         X         X           Dimensions / Capacities         X         X         X           Fuel tank (in litres)         45         45         45           Luggage compartment volume (in litres)         521         521         521           Tare (kg)         1189         1253         1253           G.V.M (kg)         1612         1612         1642           Length (mm)         4561         4561         4561           Width (mm)         1752         1752         1752           Height (mm)         1507         1507         1507           Track - front (mm)         1511         1511         1511                                                                                                                                                                                                                                                                                                                                                                                                                                                                                                                                                                                                                                                                                                                                                                                                                                                                                                                                                                                                                                                                                                                                                                                                                                                                     | Alloy 6Jx16" wheels      |                     | X             | X                       |
| Tool kit & jack         X         X         X           205/55 R16 91H tires         X         X         X           Dimensions / Capacities           Fuel tank (in litres)         45         45         45           Luggage compartment volume (in litres)         521         521         521           Tare (kg)         1189         1253         1253           G.V.M (kg)         1612         1612         1642           Length (mm)         4561         4561         4561           Width (mm)         1752         1752         1752           Height (mm)         1507         1507         1507           Track - front (mm)         1511         1511         1511                                                                                                                                                                                                                                                                                                                                                                                                                                                                                                                                                                                                                                                                                                                                                                                                                                                                                                                                                                                                                                                                                                                                                                                                                                                                                                                                                                                                                                          |                          | X                   | X             | X                       |
| Tool kit & jack         X         X         X         X           205/55 R16 91H tires         X         X         X         X           Dimensions / Capacities           Fuel tank (in litres)         45         45         45           Luggage compartment volume (in litres)         521         521         521           Tare (kg)         1189         1253         1253           G.V.M (kg)         1612         1612         1642           Length (mm)         4561         4561         4561           Width (mm)         1752         1752         1752           Height (mm)         1507         1507         1507           Track - front (mm)         1511         1511         1511                                                                                                                                                                                                                                                                                                                                                                                                                                                                                                                                                                                                                                                                                                                                                                                                                                                                                                                                                                                                                                                                                                                                                                                                                                                                                                                                                                                                                      | Space saving spare wheel | X                   | X             | X                       |
| Dimensions / Capacities         Fuel tank (in litres)       45       45       45         Luggage compartment volume (in litres)       521       521       521         Tare (kg)       1189       1253       1253         G.V.M (kg)       1612       1612       1642         Length (mm)       4561       4561       4561         Width (mm)       1752       1752       1752         Height (mm)       1507       1507       1507         Track - front (mm)       1511       1511       1511                                                                                                                                                                                                                                                                                                                                                                                                                                                                                                                                                                                                                                                                                                                                                                                                                                                                                                                                                                                                                                                                                                                                                                                                                                                                                                                                                                                                                                                                                                                                                                                                                               | Tool kit & jack          | X                   | X             |                         |
| Dimensions / Capacities         Fuel tank (in litres)       45       45       45         Luggage compartment volume (in litres)       521       521       521         Tare (kg)       1189       1253       1253         G.V.M (kg)       1612       1612       1642         Length (mm)       4561       4561       4561         Width (mm)       1752       1752       1752         Height (mm)       1507       1507       1507         Track - front (mm)       1511       1511       1511                                                                                                                                                                                                                                                                                                                                                                                                                                                                                                                                                                                                                                                                                                                                                                                                                                                                                                                                                                                                                                                                                                                                                                                                                                                                                                                                                                                                                                                                                                                                                                                                                               | 205/55 R16 91H tires     | X                   | X             | X                       |
| Luggage compartment volume (in litres)     521     521     521       Tare (kg)     1189     1253     1253       G.V.M (kg)     1612     1612     1642       Length (mm)     4561     4561     4561       Width (mm)     1752     1752     1752       Height (mm)     1507     1507     1507       Track - front (mm)     1511     1511     1511                                                                                                                                                                                                                                                                                                                                                                                                                                                                                                                                                                                                                                                                                                                                                                                                                                                                                                                                                                                                                                                                                                                                                                                                                                                                                                                                                                                                                                                                                                                                                                                                                                                                                                                                                                              | Dimensions / Capacities  |                     |               |                         |
| Luggage compartment volume (in litres)     521     521     521       Tare (kg)     1189     1253     1253       G.V.M (kg)     1612     1612     1642       Length (mm)     4561     4561     4561       Width (mm)     1752     1752     1752       Height (mm)     1507     1507     1507       Track - front (mm)     1511     1511     1511                                                                                                                                                                                                                                                                                                                                                                                                                                                                                                                                                                                                                                                                                                                                                                                                                                                                                                                                                                                                                                                                                                                                                                                                                                                                                                                                                                                                                                                                                                                                                                                                                                                                                                                                                                              | Fuel tank (in litres)    | 45                  | 45            | 45                      |
| Tare (kg)       1189       1253       1253         G.V.M (kg)       1612       1612       1642         Length (mm)       4561       4561       4561         Width (mm)       1752       1752       1752         Height (mm)       1507       1507       1507         Track - front (mm)       1511       1511       1511                                                                                                                                                                                                                                                                                                                                                                                                                                                                                                                                                                                                                                                                                                                                                                                                                                                                                                                                                                                                                                                                                                                                                                                                                                                                                                                                                                                                                                                                                                                                                                                                                                                                                                                                                                                                     |                          |                     |               |                         |
| GVM (kg) 1612 1612 1642  Length (mm) 4561 4561 4561  Width (mm) 1752 1752 1752  Height (mm) 1507 1507 1507  Track - front (mm) 1511 1511 1511                                                                                                                                                                                                                                                                                                                                                                                                                                                                                                                                                                                                                                                                                                                                                                                                                                                                                                                                                                                                                                                                                                                                                                                                                                                                                                                                                                                                                                                                                                                                                                                                                                                                                                                                                                                                                                                                                                                                                                                |                          |                     |               |                         |
| Length (mm)     4561     4561     4561       Width (mm)     1752     1752     1752       Height (mm)     1507     1507     1507       Track - front (mm)     1511     1511     1511                                                                                                                                                                                                                                                                                                                                                                                                                                                                                                                                                                                                                                                                                                                                                                                                                                                                                                                                                                                                                                                                                                                                                                                                                                                                                                                                                                                                                                                                                                                                                                                                                                                                                                                                                                                                                                                                                                                                          |                          |                     |               |                         |
| Width (mm)     1752     1752     1752       Height (mm)     1507     1507     1507       Track - front (mm)     1511     1511     1511                                                                                                                                                                                                                                                                                                                                                                                                                                                                                                                                                                                                                                                                                                                                                                                                                                                                                                                                                                                                                                                                                                                                                                                                                                                                                                                                                                                                                                                                                                                                                                                                                                                                                                                                                                                                                                                                                                                                                                                       |                          |                     |               |                         |
| Height (mm)         1507         1507         1507           Track - front (mm)         1511         1511         1511                                                                                                                                                                                                                                                                                                                                                                                                                                                                                                                                                                                                                                                                                                                                                                                                                                                                                                                                                                                                                                                                                                                                                                                                                                                                                                                                                                                                                                                                                                                                                                                                                                                                                                                                                                                                                                                                                                                                                                                                       |                          |                     |               |                         |
| Track - front (mm)         1511         1511         1511                                                                                                                                                                                                                                                                                                                                                                                                                                                                                                                                                                                                                                                                                                                                                                                                                                                                                                                                                                                                                                                                                                                                                                                                                                                                                                                                                                                                                                                                                                                                                                                                                                                                                                                                                                                                                                                                                                                                                                                                                                                                    |                          |                     |               |                         |
|                                                                                                                                                                                                                                                                                                                                                                                                                                                                                                                                                                                                                                                                                                                                                                                                                                                                                                                                                                                                                                                                                                                                                                                                                                                                                                                                                                                                                                                                                                                                                                                                                                                                                                                                                                                                                                                                                                                                                                                                                                                                                                                              |                          |                     |               |                         |
| Irack - rear (mm)   1496   1496   1496                                                                                                                                                                                                                                                                                                                                                                                                                                                                                                                                                                                                                                                                                                                                                                                                                                                                                                                                                                                                                                                                                                                                                                                                                                                                                                                                                                                                                                                                                                                                                                                                                                                                                                                                                                                                                                                                                                                                                                                                                                                                                       | Track - rear (mm)        | 1496                | 1496          | 1496                    |