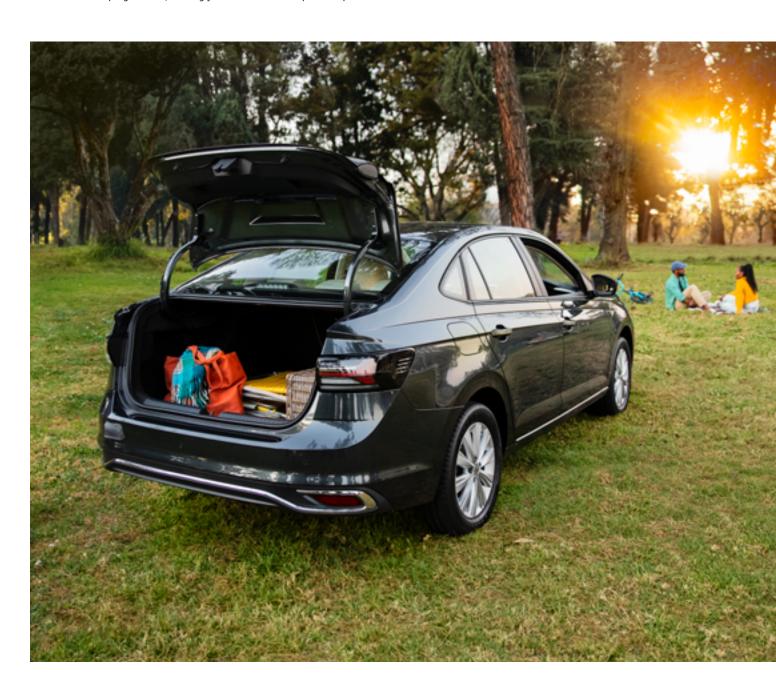

X = standard O = optional -= not available

| Cylindes                                                                                                                                                                                                                                                                                                                                                                                                                                                                                                                                                                                                                                                                                                                                                                                                                                                                                                                                                                                                                                                                                                                                                                                                                                                                                                                                                                                                                                                                                                                                                                                                                                                                                                                                                                                                                                                                                                                                                                                                                                                                                                                     | Polo Sedan Specification | 1.6 81kW Polo Sedan | 1.6 81kW Life | 1.6 81kW Life Tiptronic |
|------------------------------------------------------------------------------------------------------------------------------------------------------------------------------------------------------------------------------------------------------------------------------------------------------------------------------------------------------------------------------------------------------------------------------------------------------------------------------------------------------------------------------------------------------------------------------------------------------------------------------------------------------------------------------------------------------------------------------------------------------------------------------------------------------------------------------------------------------------------------------------------------------------------------------------------------------------------------------------------------------------------------------------------------------------------------------------------------------------------------------------------------------------------------------------------------------------------------------------------------------------------------------------------------------------------------------------------------------------------------------------------------------------------------------------------------------------------------------------------------------------------------------------------------------------------------------------------------------------------------------------------------------------------------------------------------------------------------------------------------------------------------------------------------------------------------------------------------------------------------------------------------------------------------------------------------------------------------------------------------------------------------------------------------------------------------------------------------------------------------------|--------------------------|---------------------|---------------|-------------------------|
| Syllicides         4         6         4           Capanoi y Principerol         1 ab 1598         1.01598         1.01598           Compression Place         1 59         105         105           Compression Place         1 109         100         105           Towns output by My Defended         1 109         100         105           Towns output by My Defended         1 109         100         150         9.8850-4100           Towns output by My Defended         1 10         100         150         9.8850-4100           Towns output by My Defended         1 10         100         100         100           Coll Emission Storm         2 10         100         100         100         100         100         100         100         100         100         100         100         100         100         100         100         100         100         100         100         100         100         100         100         100         100         100         100         100         100         100         100         100         100         100         100         100         100         100         100         100         100         100         100                                                                                                                                                                                                                                                                                                                                                                                                                                                                                                                                                                                                                                                                                                                                                                                                                                                                                                               | Engine                   |                     |               |                         |
| Casacity (smr)                                                                                                                                                                                                                                                                                                                                                                                                                                                                                                                                                                                                                                                                                                                                                                                                                                                                                                                                                                                                                                                                                                                                                                                                                                                                                                                                                                                                                                                                                                                                                                                                                                                                                                                                                                                                                                                                                                                                                                                                                                                                                                               |                          | 4                   | 4             | 4                       |
| Notes   per cyclethery                                                                                                                                                                                                                                                                                                                                                                                                                                                                                                                                                                                                                                                                                                                                                                                                                                                                                                                                                                                                                                                                                                                                                                                                                                                                                                                                                                                                                                                                                                                                                                                                                                                                                                                                                                                                                                                                                                                                                                                                                                                                                                       |                          |                     |               |                         |
| Compression Ratio   132-0   132-0   132-0   132-0   132-0   132-0   132-0   132-0   132-0   132-0   132-0   132-0   132-0   132-0   132-0   132-0   132-0   132-0   132-0   132-0   132-0   132-0   132-0   132-0   132-0   132-0   132-0   132-0   132-0   132-0   132-0   132-0   132-0   132-0   132-0   132-0   132-0   132-0   132-0   132-0   132-0   132-0   132-0   132-0   132-0   132-0   132-0   132-0   132-0   132-0   132-0   132-0   132-0   132-0   132-0   132-0   132-0   132-0   132-0   132-0   132-0   132-0   132-0   132-0   132-0   132-0   132-0   132-0   132-0   132-0   132-0   132-0   132-0   132-0   132-0   132-0   132-0   132-0   132-0   132-0   132-0   132-0   132-0   132-0   132-0   132-0   132-0   132-0   132-0   132-0   132-0   132-0   132-0   132-0   132-0   132-0   132-0   132-0   132-0   132-0   132-0   132-0   132-0   132-0   132-0   132-0   132-0   132-0   132-0   132-0   132-0   132-0   132-0   132-0   132-0   132-0   132-0   132-0   132-0   132-0   132-0   132-0   132-0   132-0   132-0   132-0   132-0   132-0   132-0   132-0   132-0   132-0   132-0   132-0   132-0   132-0   132-0   132-0   132-0   132-0   132-0   132-0   132-0   132-0   132-0   132-0   132-0   132-0   132-0   132-0   132-0   132-0   132-0   132-0   132-0   132-0   132-0   132-0   132-0   132-0   132-0   132-0   132-0   132-0   132-0   132-0   132-0   132-0   132-0   132-0   132-0   132-0   132-0   132-0   132-0   132-0   132-0   132-0   132-0   132-0   132-0   132-0   132-0   132-0   132-0   132-0   132-0   132-0   132-0   132-0   132-0   132-0   132-0   132-0   132-0   132-0   132-0   132-0   132-0   132-0   132-0   132-0   132-0   132-0   132-0   132-0   132-0   132-0   132-0   132-0   132-0   132-0   132-0   132-0   132-0   132-0   132-0   132-0   132-0   132-0   132-0   132-0   132-0   132-0   132-0   132-0   132-0   132-0   132-0   132-0   132-0   132-0   132-0   132-0   132-0   132-0   132-0   132-0   132-0   132-0   132-0   132-0   132-0   132-0   132-0   132-0   132-0   132-0   132-0   132-0   132-0   132-0   132-0    |                          |                     |               |                         |
| Power output (We drimm)                                                                                                                                                                                                                                                                                                                                                                                                                                                                                                                                                                                                                                                                                                                                                                                                                                                                                                                                                                                                                                                                                                                                                                                                                                                                                                                                                                                                                                                                                                                                                                                                                                                                                                                                                                                                                                                                                                                                                                                                                                                                                                      |                          | 10.5                | 10.5          | 10.5                    |
|                                                                                                                                                                                                                                                                                                                                                                                                                                                                                                                                                                                                                                                                                                                                                                                                                                                                                                                                                                                                                                                                                                                                                                                                                                                                                                                                                                                                                                                                                                                                                                                                                                                                                                                                                                                                                                                                                                                                                                                                                                                                                                                              |                          | 81 @ 5800           | 81 @ 5800     | 81 @ 5800               |
| Feet Imjection                                                                                                                                                                                                                                                                                                                                                                                                                                                                                                                                                                                                                                                                                                                                                                                                                                                                                                                                                                                                                                                                                                                                                                                                                                                                                                                                                                                                                                                                                                                                                                                                                                                                                                                                                                                                                                                                                                                                                                                                                                                                                                               |                          | _                   | -             | -                       |
| Co. Emissions (g/km)                                                                                                                                                                                                                                                                                                                                                                                                                                                                                                                                                                                                                                                                                                                                                                                                                                                                                                                                                                                                                                                                                                                                                                                                                                                                                                                                                                                                                                                                                                                                                                                                                                                                                                                                                                                                                                                                                                                                                                                                                                                                                                         |                          |                     |               |                         |
| Saped Manual                                                                                                                                                                                                                                                                                                                                                                                                                                                                                                                                                                                                                                                                                                                                                                                                                                                                                                                                                                                                                                                                                                                                                                                                                                                                                                                                                                                                                                                                                                                                                                                                                                                                                                                                                                                                                                                                                                                                                                                                                                                                                                                 |                          |                     |               |                         |
| 5-speed Manual         X         X                                                                                                                                                                                                                                                                                                                                                                                                                                                                                                                                                                                                                                                                                                                                                                                                                                                                                                                                                                                                                                                                                                                                                                                                                                                                                                                                                                                                                                                                                                                                                                                                                                                                                                                                                                                                                                                                                                                                                                                                                                                                                           |                          |                     | 2.11          |                         |
| Performance                                                                                                                                                                                                                                                                                                                                                                                                                                                                                                                                                                                                                                                                                                                                                                                                                                                                                                                                                                                                                                                                                                                                                                                                                                                                                                                                                                                                                                                                                                                                                                                                                                                                                                                                                                                                                                                                                                                                                                                                                                                                                                                  |                          | X                   | X             | -                       |
| Performance                                                                                                                                                                                                                                                                                                                                                                                                                                                                                                                                                                                                                                                                                                                                                                                                                                                                                                                                                                                                                                                                                                                                                                                                                                                                                                                                                                                                                                                                                                                                                                                                                                                                                                                                                                                                                                                                                                                                                                                                                                                                                                                  |                          |                     | -             | X                       |
| Acceleration in seconds (0 - 100 km/lt)                                                                                                                                                                                                                                                                                                                                                                                                                                                                                                                                                                                                                                                                                                                                                                                                                                                                                                                                                                                                                                                                                                                                                                                                                                                                                                                                                                                                                                                                                                                                                                                                                                                                                                                                                                                                                                                                                                                                                                                                                                                                                      |                          |                     |               |                         |
| Top speed (tim/h)   190   190   190   190   190   190   190   190   190   190   190   190   190   190   190   190   190   190   190   190   190   190   190   190   190   190   190   190   190   190   190   190   190   190   190   190   190   190   190   190   190   190   190   190   190   190   190   190   190   190   190   190   190   190   190   190   190   190   190   190   190   190   190   190   190   190   190   190   190   190   190   190   190   190   190   190   190   190   190   190   190   190   190   190   190   190   190   190   190   190   190   190   190   190   190   190   190   190   190   190   190   190   190   190   190   190   190   190   190   190   190   190   190   190   190   190   190   190   190   190   190   190   190   190   190   190   190   190   190   190   190   190   190   190   190   190   190   190   190   190   190   190   190   190   190   190   190   190   190   190   190   190   190   190   190   190   190   190   190   190   190   190   190   190   190   190   190   190   190   190   190   190   190   190   190   190   190   190   190   190   190   190   190   190   190   190   190   190   190   190   190   190   190   190   190   190   190   190   190   190   190   190   190   190   190   190   190   190   190   190   190   190   190   190   190   190   190   190   190   190   190   190   190   190   190   190   190   190   190   190   190   190   190   190   190   190   190   190   190   190   190   190   190   190   190   190   190   190   190   190   190   190   190   190   190   190   190   190   190   190   190   190   190   190   190   190   190   190   190   190   190   190   190   190   190   190   190   190   190   190   190   190   190   190   190   190   190   190   190   190   190   190   190   190   190   190   190   190   190   190   190   190   190   190   190   190   190   190   190   190   190   190   190   190   190   190   190   190   190   190   190   190   190   190   190   190   190   190   190   190   190   190   190   190   190   190   190   19 |                          | 11.2                | 11.2          | 12.2                    |
| Fuel consumption (litres / 100 km)*   Combined   6.2   6.2   6.5     Running Gear                                                                                                                                                                                                                                                                                                                                                                                                                                                                                                                                                                                                                                                                                                                                                                                                                                                                                                                                                                                                                                                                                                                                                                                                                                                                                                                                                                                                                                                                                                                                                                                                                                                                                                                                                                                                                                                                                                                                                                                                                                            |                          |                     |               |                         |
| Combined   G.2   G.2   G.5                                                                                                                                                                                                                                                                                                                                                                                                                                                                                                                                                                                                                                                                                                                                                                                                                                                                                                                                                                                                                                                                                                                                                                                                                                                                                                                                                                                                                                                                                                                                                                                                                                                                                                                                                                                                                                                                                                                                                                                                                                                                                                   |                          | 170                 | 170           | 170                     |
| Running Gear   Front axie:   Suspension struts, wishbone   X                                                                                                                                                                                                                                                                                                                                                                                                                                                                                                                                                                                                                                                                                                                                                                                                                                                                                                                                                                                                                                                                                                                                                                                                                                                                                                                                                                                                                                                                                                                                                                                                                                                                                                                                                                                                                                                                                                                                                                                                                                                                 |                          | 6.2                 | 6.2           | 6.5                     |
| Pront asle:                                                                                                                                                                                                                                                                                                                                                                                                                                                                                                                                                                                                                                                                                                                                                                                                                                                                                                                                                                                                                                                                                                                                                                                                                                                                                                                                                                                                                                                                                                                                                                                                                                                                                                                                                                                                                                                                                                                                                                                                                                                                                                                  |                          | Ţ. <u>_</u>         |               |                         |
| Suspension struts, wishbone                                                                                                                                                                                                                                                                                                                                                                                                                                                                                                                                                                                                                                                                                                                                                                                                                                                                                                                                                                                                                                                                                                                                                                                                                                                                                                                                                                                                                                                                                                                                                                                                                                                                                                                                                                                                                                                                                                                                                                                                                                                                                                  |                          |                     |               |                         |
| Rear axle:         X         X         X         X           Brakes         Electronic stability control         X         X         X         X         X         X         X         X         X         X         X         X         X         X         X         X         X         X         X         X         X         X         X         X         X         X         X         X         X         X         X         X         X         X         X         X         X         X         X         X         X         X         X         X         X         X         X         X         X         X         X         X         X         X         X         X         X         X         X         X         X         X         X         X         X         X         X         X         X         X         X         X         X         X         X         X         X         X         X         X         X         X         X         X         X         X         X         X         X         X         X         X         X         X         X         X                                                                                                                                                                                                                                                                                                                                                                                                                                                                                                                                                                                                                                                                                                                                                                                                                                                                                                                                                                                                                     |                          | X                   | X             | X                       |
| Torsion beam, trailing arm axie                                                                                                                                                                                                                                                                                                                                                                                                                                                                                                                                                                                                                                                                                                                                                                                                                                                                                                                                                                                                                                                                                                                                                                                                                                                                                                                                                                                                                                                                                                                                                                                                                                                                                                                                                                                                                                                                                                                                                                                                                                                                                              |                          |                     |               |                         |
| Brakes                                                                                                                                                                                                                                                                                                                                                                                                                                                                                                                                                                                                                                                                                                                                                                                                                                                                                                                                                                                                                                                                                                                                                                                                                                                                                                                                                                                                                                                                                                                                                                                                                                                                                                                                                                                                                                                                                                                                                                                                                                                                                                                       |                          | X                   | X             | X                       |
| Electronic stability control                                                                                                                                                                                                                                                                                                                                                                                                                                                                                                                                                                                                                                                                                                                                                                                                                                                                                                                                                                                                                                                                                                                                                                                                                                                                                                                                                                                                                                                                                                                                                                                                                                                                                                                                                                                                                                                                                                                                                                                                                                                                                                 |                          |                     |               |                         |
| ABS (Anti-lock Brake System) with EBD                                                                                                                                                                                                                                                                                                                                                                                                                                                                                                                                                                                                                                                                                                                                                                                                                                                                                                                                                                                                                                                                                                                                                                                                                                                                                                                                                                                                                                                                                                                                                                                                                                                                                                                                                                                                                                                                                                                                                                                                                                                                                        |                          | X                   | X             | X                       |
| EDL (Electronic differential lock)         X         X         X         X           ASR (Anti-Spin Regulator)         X         X         X         X           EDTC (engine drag torque control) and trailer stabilization         X         X         X         X           Front disc brakes (15°)         X         X         X         X         X           Rear drum brakes         X         X         X         X         X           Wheelrims / Tyres           Steel GAL16* wheels         X         -         -         -         -         -         -         -         -         -         -         -         -         -         -         -         -         -         -         -         -         -         -         -         -         -         -         -         -         -         -         -         -         -         -         -         -         -         -         -         -         -         -         -         -         -         -         -         -         -         -         -         -         -         -         -         -         -         -         -         -                                                                                                                                                                                                                                                                                                                                                                                                                                                                                                                                                                                                                                                                                                                                                                                                                                                                                                                                                                                            |                          |                     |               |                         |
| ASR (Anti-Spin Regulator)         X         X         X           EDTC (engine drag torque control) and trailer stabilization         X         X         X         X           Front disc brakes (15*)         X         X         X         X         X           Rear drum brakes         X         X         X         X         X           Wheelins / Tyres           Steel 6.Jx16* wheels         X         -         -         -         -         -         Alloy 6.Jx16* wheels         -         -         -         -         -         -         -         -         -         -         -         -         -         -         -         -         -         -         -         -         -         -         -         -         -         -         -         -         -         -         -         -         -         -         -         -         -         -         -         -         -         -         -         -         -         -         -         -         -         -         -         -         -         -         -         -         -         -         -         -         -         -                                                                                                                                                                                                                                                                                                                                                                                                                                                                                                                                                                                                                                                                                                                                                                                                                                                                                                                                                                                        |                          |                     | X             | X                       |
| EDTC (engine drag torque control) and trailer stabilization         X         X         X           Front disc brakes (15°)         X         X         X         X           Rear drum brakes         X         X         X         X           Wheelrims / Tyres         Steel 6JX16° wheels         X         -         -           Steel 6JX16° wheels         X         X         X         X           Alloy 6JX16° wheels         -         X         X         X           Standard lockable wheel boils         X         X         X         X           Space saving spare wheel         X         X         X         X           Tool kit & jack         X         X         X         X           Z05/55 R16 91H tires         X         X         X         X           Dimensions / Capacities         X         X         X         X           Fuel tank (in litres)         45         45         45           Luggage compartment volume (in litres)         521         521         521           Tare (kg)         1189         1253         1253           GVM (kg)         1612         1612         1642           Length (mm)         4561                                                                                                                                                                                                                                                                                                                                                                                                                                                                                                                                                                                                                                                                                                                                                                                                                                                                                                                                                         |                          |                     | X             | X                       |
| Front disc brakes (15")         X         X         X           Rear drum brakes         X         X         X           Wheelrims / Tyres           Steel 6Jx16" wheels         X         -         -           Alloy 6Jx16" wheels         -         X         X           Standard lockable wheel bolts         X         X         X           Space saving spare wheel         X         X         X           Tool kit & jack         X         X         X           X         X         X         X           Z05/55 R16 91H tires         X         X         X           Dimensions / Capacities           Fuel tank (in litres)         45         45         45           Luggage compartment volume (in litres)         521         521         521           Tare (kg)         1189         1253         1253           GVM (kg)         1612         1612         1642           Length (mm)         4561         4561         4561           Width (mm)         1752         1752         1752           Height (mm)         1507         1507         1507           Track - front (mm)         1511                                                                                                                                                                                                                                                                                                                                                                                                                                                                                                                                                                                                                                                                                                                                                                                                                                                                                                                                                                                                        |                          | X                   | X             | X                       |
| Rear drum brakes         X         X         X           Wheelrims / Tyres         Steel 6Jx16" wheels         X         -         -         -         -         -         -         -         -         -         -         -         -         -         -         -         -         -         -         -         -         -         -         -         -         -         -         -         -         -         -         -         -         -         -         -         -         -         -         -         -         -         -         -         -         -         -         -         -         -         -         -         -         -         -         -         -         -         - <td< td=""><td></td><td>X</td><td>X</td><td>X</td></td<>                                                                                                                                                                                                                                                                                                                                                                                                                                                                                                                                                                                                                                                                                                                                                                                                                                                                                                                                                                                                                                                                                                                                                                                                                                                                                                                                                |                          | X                   | X             | X                       |
| Wheelrims / Tyres         X         -         -           Steel 6 Jx 16" wheels         X         -         -           Alloy 6 Jx 16" wheels         -         X         X           Standard lockable wheel bolts         X         X         X           Space saving spare wheel         X         X         X           Tool kit & jack         X         X         X           205/55 R16 91H tires         X         X         X           Dimensions / Capacities         -         45         45         45           Fuel tank (in litres)         45         45         45         45           Luggage compartment volume (in litres)         521         521         521         521           Tare (kg)         1189         1253         1253         1253           GVM (kg)         1612         1612         1642           Length (mm)         4561         4561         4561           Width (mm)         1752         1752         1752           Height (mm)         1507         1507         1507           Track - front (mm)         1511         1511         1511                                                                                                                                                                                                                                                                                                                                                                                                                                                                                                                                                                                                                                                                                                                                                                                                                                                                                                                                                                                                                                |                          |                     |               | +                       |
| Steel 6Jx16" wheels         X         -         -           Alloy 6Jx16" wheels         -         X         X           Standard lockable wheel bolts         X         X         X           Space saving spare wheel         X         X         X           Tool kit & jack         X         X         X           205/55 R16 91H tires         X         X         X           Dimensions / Capacities         X         X         X           Fuel tank (in litres)         45         45         45           Luggage compartment volume (in litres)         521         521         521           Tare (kg)         1189         1253         1253           G.V.M (kg)         1612         1612         1642           Length (mm)         4561         4561         4561           Width (mm)         1752         1752         1752           Height (mm)         1507         1507         1507           Track - front (mm)         1511         1511         1511                                                                                                                                                                                                                                                                                                                                                                                                                                                                                                                                                                                                                                                                                                                                                                                                                                                                                                                                                                                                                                                                                                                                             | Wheelrims / Tyres        |                     |               |                         |
| Alloy 6Jx16" wheels         -         X         X           Standard lockable wheel bolts         X         X         X           Space saving spare wheel         X         X         X           Tool kit & jack         X         X         X           205/55 R16 91H tires         X         X         X           Dimensions / Capacities           Fuel tank (in litres)         45         45         45           Luggage compartment volume (in litres)         521         521         521           Tare (kg)         1189         1253         1253           GVM (kg)         1612         1612         1642           Length (mm)         4561         4561         4561           Width (mm)         1752         1752         1752           Height (mm)         1507         1507         1507           Track - front (mm)         1511         1511         1511                                                                                                                                                                                                                                                                                                                                                                                                                                                                                                                                                                                                                                                                                                                                                                                                                                                                                                                                                                                                                                                                                                                                                                                                                                         |                          | X                   | -             | -                       |
| Standard lockable wheel bolts         X         X         X           Space saving spare wheel         X         X         X           Tool kit & jack         X         X         X           205/55 R16 91H tires         X         X         X           Dimensions / Capacities         X         X         X           Fuel tank (in litres)         45         45         45           Luggage compartment volume (in litres)         521         521         521           Tare (kg)         1189         1253         1253           G.V.M (kg)         1612         1612         1642           Length (mm)         4561         4561         4561           Width (mm)         1752         1752         1752           Height (mm)         1507         1507         1507           Track - front (mm)         1511         1511         1511                                                                                                                                                                                                                                                                                                                                                                                                                                                                                                                                                                                                                                                                                                                                                                                                                                                                                                                                                                                                                                                                                                                                                                                                                                                                     | Alloy 6Jx16" wheels      |                     | X             | X                       |
| Tool kit & jack         X         X         X           205/55 R16 91H tires         X         X         X           Dimensions / Capacities           Fuel tank (in litres)         45         45         45           Luggage compartment volume (in litres)         521         521         521           Tare (kg)         1189         1253         1253           G.V.M (kg)         1612         1612         1642           Length (mm)         4561         4561         4561           Width (mm)         1752         1752         1752           Height (mm)         1507         1507         1507           Track - front (mm)         1511         1511         1511                                                                                                                                                                                                                                                                                                                                                                                                                                                                                                                                                                                                                                                                                                                                                                                                                                                                                                                                                                                                                                                                                                                                                                                                                                                                                                                                                                                                                                          |                          | X                   | X             | X                       |
| Tool kit & jack         X         X         X         X           205/55 R16 91H tires         X         X         X         X           Dimensions / Capacities           Fuel tank (in litres)         45         45         45           Luggage compartment volume (in litres)         521         521         521           Tare (kg)         1189         1253         1253           G.V.M (kg)         1612         1612         1642           Length (mm)         4561         4561         4561           Width (mm)         1752         1752         1752           Height (mm)         1507         1507         1507           Track - front (mm)         1511         1511         1511                                                                                                                                                                                                                                                                                                                                                                                                                                                                                                                                                                                                                                                                                                                                                                                                                                                                                                                                                                                                                                                                                                                                                                                                                                                                                                                                                                                                                      | Space saving spare wheel | X                   | X             | X                       |
| Dimensions / Capacities         Fuel tank (in litres)       45       45       45         Luggage compartment volume (in litres)       521       521       521         Tare (kg)       1189       1253       1253         G.V.M (kg)       1612       1612       1642         Length (mm)       4561       4561       4561         Width (mm)       1752       1752       1752         Height (mm)       1507       1507       1507         Track - front (mm)       1511       1511       1511                                                                                                                                                                                                                                                                                                                                                                                                                                                                                                                                                                                                                                                                                                                                                                                                                                                                                                                                                                                                                                                                                                                                                                                                                                                                                                                                                                                                                                                                                                                                                                                                                               | Tool kit & jack          | X                   | X             |                         |
| Dimensions / Capacities         Fuel tank (in litres)       45       45       45         Luggage compartment volume (in litres)       521       521       521         Tare (kg)       1189       1253       1253         G.V.M (kg)       1612       1612       1642         Length (mm)       4561       4561       4561         Width (mm)       1752       1752       1752         Height (mm)       1507       1507       1507         Track - front (mm)       1511       1511       1511                                                                                                                                                                                                                                                                                                                                                                                                                                                                                                                                                                                                                                                                                                                                                                                                                                                                                                                                                                                                                                                                                                                                                                                                                                                                                                                                                                                                                                                                                                                                                                                                                               | 205/55 R16 91H tires     | X                   | X             | X                       |
| Luggage compartment volume (in litres)     521     521     521       Tare (kg)     1189     1253     1253       G.V.M (kg)     1612     1612     1642       Length (mm)     4561     4561     4561       Width (mm)     1752     1752     1752       Height (mm)     1507     1507     1507       Track - front (mm)     1511     1511     1511                                                                                                                                                                                                                                                                                                                                                                                                                                                                                                                                                                                                                                                                                                                                                                                                                                                                                                                                                                                                                                                                                                                                                                                                                                                                                                                                                                                                                                                                                                                                                                                                                                                                                                                                                                              | Dimensions / Capacities  |                     |               |                         |
| Luggage compartment volume (in litres)     521     521     521       Tare (kg)     1189     1253     1253       G.V.M (kg)     1612     1612     1642       Length (mm)     4561     4561     4561       Width (mm)     1752     1752     1752       Height (mm)     1507     1507     1507       Track - front (mm)     1511     1511     1511                                                                                                                                                                                                                                                                                                                                                                                                                                                                                                                                                                                                                                                                                                                                                                                                                                                                                                                                                                                                                                                                                                                                                                                                                                                                                                                                                                                                                                                                                                                                                                                                                                                                                                                                                                              | Fuel tank (in litres)    | 45                  | 45            | 45                      |
| Tare (kg)       1189       1253       1253         G.V.M (kg)       1612       1612       1642         Length (mm)       4561       4561       4561         Width (mm)       1752       1752       1752         Height (mm)       1507       1507       1507         Track - front (mm)       1511       1511       1511                                                                                                                                                                                                                                                                                                                                                                                                                                                                                                                                                                                                                                                                                                                                                                                                                                                                                                                                                                                                                                                                                                                                                                                                                                                                                                                                                                                                                                                                                                                                                                                                                                                                                                                                                                                                     |                          |                     |               |                         |
| GVM (kg) 1612 1612 1642  Length (mm) 4561 4561 4561  Width (mm) 1752 1752 1752  Height (mm) 1507 1507 1507  Track - front (mm) 1511 1511 1511                                                                                                                                                                                                                                                                                                                                                                                                                                                                                                                                                                                                                                                                                                                                                                                                                                                                                                                                                                                                                                                                                                                                                                                                                                                                                                                                                                                                                                                                                                                                                                                                                                                                                                                                                                                                                                                                                                                                                                                |                          |                     |               |                         |
| Length (mm)     4561     4561     4561       Width (mm)     1752     1752     1752       Height (mm)     1507     1507     1507       Track - front (mm)     1511     1511     1511                                                                                                                                                                                                                                                                                                                                                                                                                                                                                                                                                                                                                                                                                                                                                                                                                                                                                                                                                                                                                                                                                                                                                                                                                                                                                                                                                                                                                                                                                                                                                                                                                                                                                                                                                                                                                                                                                                                                          |                          |                     |               |                         |
| Width (mm)     1752     1752     1752       Height (mm)     1507     1507     1507       Track - front (mm)     1511     1511     1511                                                                                                                                                                                                                                                                                                                                                                                                                                                                                                                                                                                                                                                                                                                                                                                                                                                                                                                                                                                                                                                                                                                                                                                                                                                                                                                                                                                                                                                                                                                                                                                                                                                                                                                                                                                                                                                                                                                                                                                       |                          |                     |               |                         |
| Height (mm)         1507         1507         1507           Track - front (mm)         1511         1511         1511                                                                                                                                                                                                                                                                                                                                                                                                                                                                                                                                                                                                                                                                                                                                                                                                                                                                                                                                                                                                                                                                                                                                                                                                                                                                                                                                                                                                                                                                                                                                                                                                                                                                                                                                                                                                                                                                                                                                                                                                       |                          |                     |               |                         |
| Track - front (mm)         1511         1511         1511                                                                                                                                                                                                                                                                                                                                                                                                                                                                                                                                                                                                                                                                                                                                                                                                                                                                                                                                                                                                                                                                                                                                                                                                                                                                                                                                                                                                                                                                                                                                                                                                                                                                                                                                                                                                                                                                                                                                                                                                                                                                    |                          |                     |               |                         |
|                                                                                                                                                                                                                                                                                                                                                                                                                                                                                                                                                                                                                                                                                                                                                                                                                                                                                                                                                                                                                                                                                                                                                                                                                                                                                                                                                                                                                                                                                                                                                                                                                                                                                                                                                                                                                                                                                                                                                                                                                                                                                                                              |                          |                     |               |                         |
| Irack - rear (mm)   1496   1496   1496                                                                                                                                                                                                                                                                                                                                                                                                                                                                                                                                                                                                                                                                                                                                                                                                                                                                                                                                                                                                                                                                                                                                                                                                                                                                                                                                                                                                                                                                                                                                                                                                                                                                                                                                                                                                                                                                                                                                                                                                                                                                                       | Track - rear (mm)        | 1496                | 1496          | 1496                    |