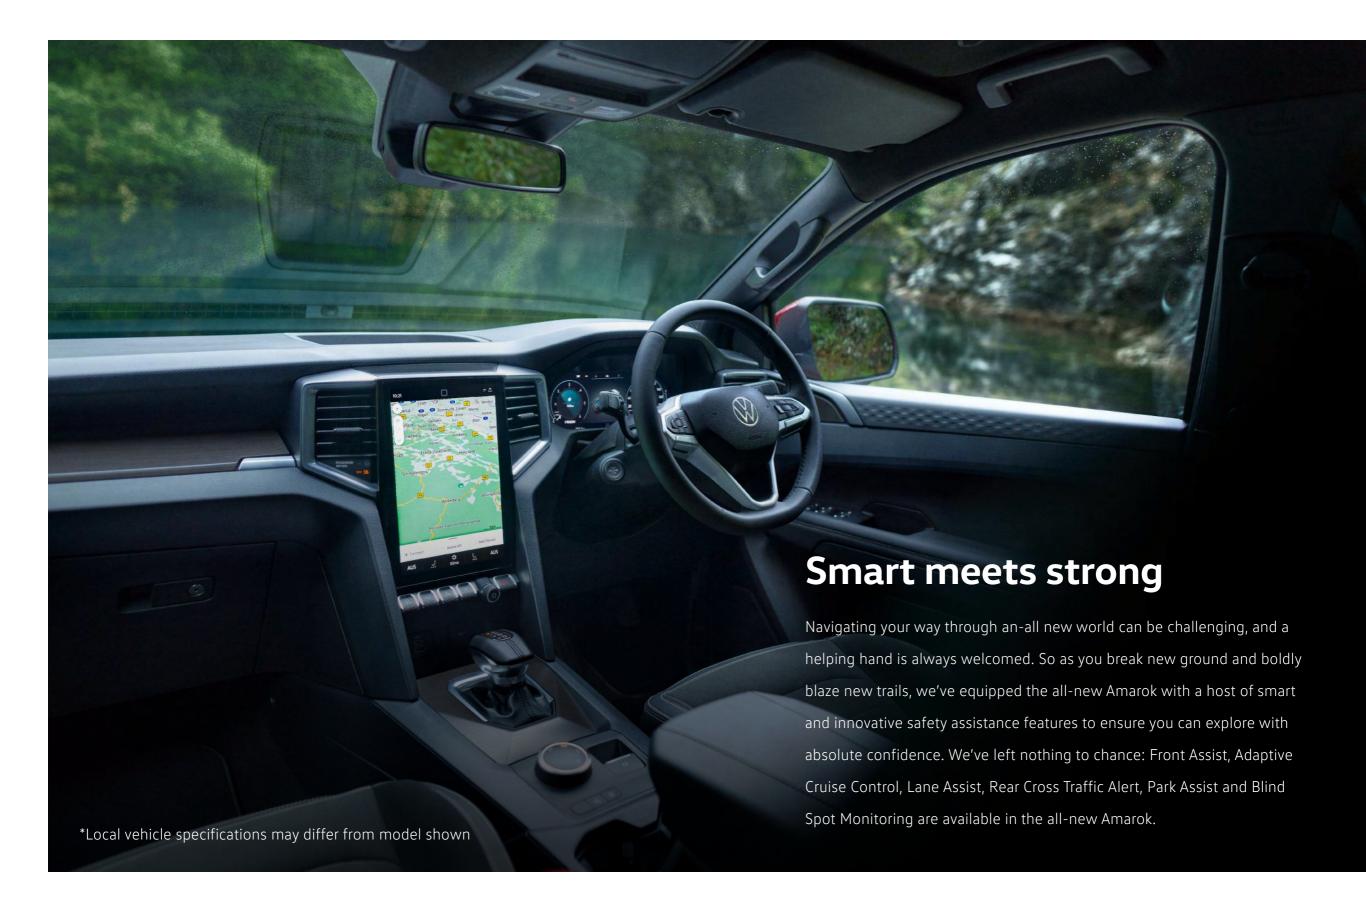

Standard advanced driver assistance systems like rear cross traffic alert, Park Assist: parking and steering assistant, Front Assist including Autonomous Emergency Braking, Adaptive Cruise Control with Traffic Jam Assist, Area View 360° camera, Fatigue detection, Evasive Steering and Blind Spot Monitoring not only give you a stylish drive but a smooth one too.

# Discover a new world at a touch of a button

Step inside and immerse yourself in premium comfort as you head out and explore all-new paths.

The colour touchscreen infotainment system with navigation helps you navigate your way through every journey, while dual-zone automatic air-conditioning, electrically adjustable seats, inductive charging and Active Info Display for the instrument cluster give you all the comforts you need to discover new frontiers.

Keyless entry and push start makes forging a new path even more effortless, whilst Hill-descent control and Adaptive Cruise Control with Traffic Jam Assist ("stop and go" feature) makes sure you're always in control.