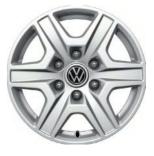

**17-inch Alloy Wheels**"Combra" 7,5 x 17
255 / 70 R17

**18-inch Alloy Wheels** "Amadora" 7,5 x 18 255 / 65 R18

**18-inch Alloy Wheels**"Amadora" 7,5 x 18 (Black finish)
255 / 65 R18

**20-inch Alloy Wheels** "Bendigo" 8 x 20 255 / 55 R20