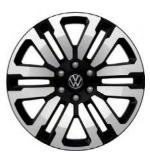

**17-inch Alloy Wheels**"Combra" 7,5 x 17
255 / 70 R17

**18-inch Alloy Wheels** "Amadora" 7,5 x 18 255 / 65 R18

**18-inch Alloy Wheels**"Amadora" 7,5 x 18 (Black finish)
255 / 65 R18

**20-inch Alloy Wheels** "Bendigo" 8 x 20 255 / 55 R20

**21-inch Alloy Wheels** "Varberg" 8,5 x 21 275 / 45 R21

New Amarok "Amarok" cloth seat package

Amarok Life
"Life" cloth seat package

Amarok Style "Savona" leather seat package

Amarok PanAmericana "Cricket" leather seat package