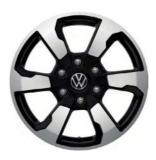

**17-inch Alloy Wheels**"Combra" 7,5 x 17
255 / 70 R17

**18-inch Alloy Wheels** "Amadora" 7,5 x 18 255 / 65 R18

**18-inch Alloy Wheels**"Amadora" 7,5 x 18 (Black finish)
255 / 65 R18

**20-inch Alloy Wheels** "Bendigo" 8 x 20 255 / 55 R20