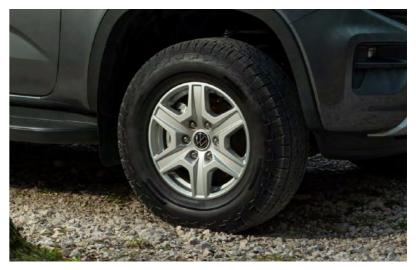

#### **The Amarok Life**

The Amarok Life is the reliable companion for anyone who appreciates comfort without sacrificing off-road capabilities. Whether it's the 17-inch Combra alloy wheels, leather-wrapped multifunction steering wheel, electronic parking brake, the ability to lock the tailgate via the remote or park distance control with rear-view camera that appeal to you, the Amarok Life has everything you need to lead the life you want.

**17-inch Alloy Wheels**"Combra" 7,5 x 17
255 / 70 R17

**18-inch Alloy Wheels** "Amadora" 7,5 x 18 255 / 65 R18

**18-inch Alloy Wheels**"Amadora" 7,5 x 18 (Black finish)
255 / 65 R18

**20-inch Alloy Wheels** "Bendigo" 8 x 20 255 / 55 R20