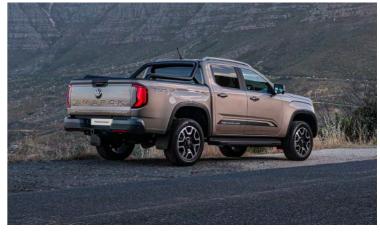

Sporting a new static roof load capacity of 350kg, the new Amarok gives you the freedom to open your world. From setting up camp wherever your heart desires with a rooftop tent, or carrying an extra load for those long adventures, it's all waiting for you in the new Amarok.

## The Amarok PanAmericana

The Amarok PanAmericana makes its presence felt from the moment you see it. Geared for the off-road inside and out, its hunger for offroad terrain can be seen through its robust and rugged, yet premium design.

The Amarok PanAmericana is a true icon making its presence felt wherever it pulls up with black painted 18-inch Amadora alloy wheels or 20-inch Bendigo alloy wheels on specific models. The Amarok PanAmericana is a beautiful beast with exciting features such as dark matte grey accents, IQ. Light LED headlights, LED tail lights, black tubular styling bar, silver roof rails, Harmon Kardon sound system and Cricket leather seat upholstery. Electric roller cover and cargo management system for the load bed is available on specified models. To compliment this the PanAmericana shares a host of driver assistance systems with the Amarok Aventura.