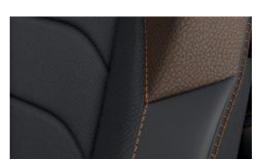

The Amarok PanAmericana is a true icon making its presence felt wherever it pulls up with black painted 18-inch Amadora alloy wheels or 20-inch Bendigo alloy wheels on specific models. The Amarok PanAmericana is a beautiful beast with exciting features such as dark matte grey accents, IQ. Light LED headlights, LED tail lights, black tubular styling bar, silver roof rails, Harmon Kardon sound system and Cricket leather seat upholstery. Electric roller cover and cargo management system for the load bed is available on specified models. To compliment this the PanAmericana shares a host of driver assistance systems with the Amarok Aventura.