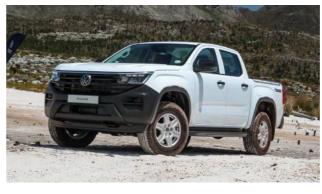

#### The new Amarok

The entry level Amarok models have been bolstered with a host of technologies and features (model dependant) such as electrically foldable side mirrors, LED headlights, curtain airbags, 10-inch diagonal colour touch-screen infotainment system, wireless app-connect and trailer hitch and rear locking axle that gives you enhanced driving comfort and capability for the ultimate off-road experience.