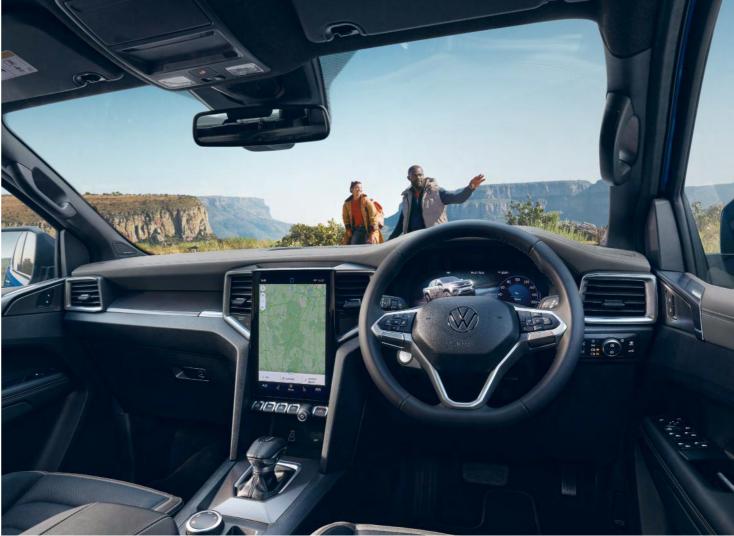

### **Engineered to enthral**

From the outside right into its cabin, the all-new Amarok radiates confidence and prowess whichever way you look at it. A premium and stylish interior adds character, while its progressive design reminds you that there's more than enough in the all-new Amarok to help you reach your destination in comfort and style.

# Discover a new world at a touch of a button

Step inside and immerse yourself in premium comfort as you head out and explore all-new paths.

The colour touchscreen infotainment system with navigation helps you navigate your way through every journey, while dual-zone automatic air-conditioning, electrically adjustable seats, inductive charging and Active Info Display for the instrument cluster give you all the comforts you need to discover new frontiers.