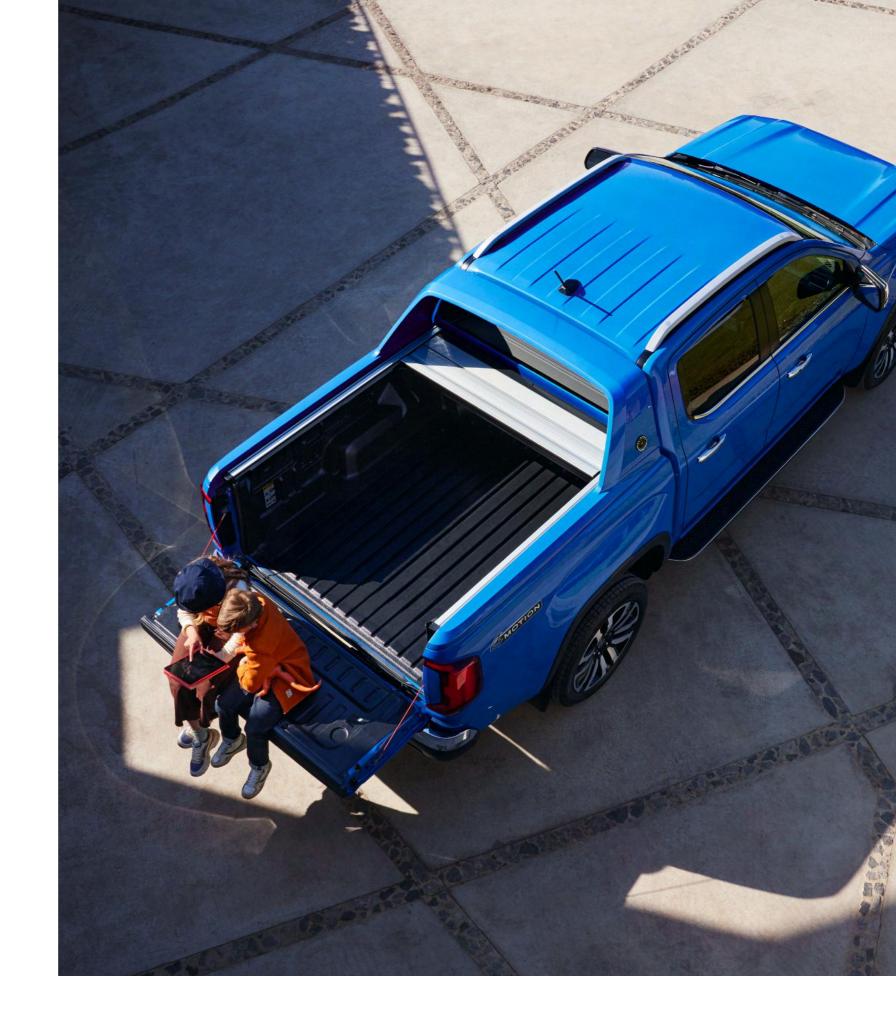

Sporting a new static roof load capacity of 350kg, the new Amarok gives you the freedom to open your world. From setting up camp wherever your heart desires with a rooftop tent, or carrying an extra load for those long adventures, it's all waiting for you in the new Amarok.