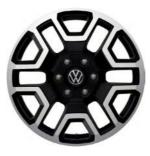

**21-inch Alloy Wheels** "Varberg" 8,5 x 21 275 / 45 R21

New Amarok "Amarok" cloth seat package

Amarok Life
"Life" cloth seat package

Amarok Style "Savona" leather seat package

Amarok PanAmericana "Cricket" leather seat package