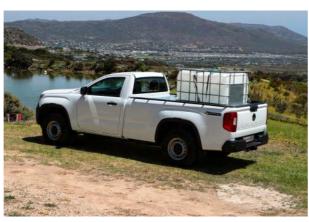

#### The new Amarok

The entry level Amarok models have been bolstered with a host of technologies and features (model dependant) such as electrically foldable side mirrors, LED headlights, curtain airbags, 10-inch diagonal colour touch-screen infotainment system, wireless app-connect and trailer hitch and rear locking axle that gives you enhanced driving comfort and capability for the ultimate off-road experience.

# Easy on the eye, tough on the terrain Smart, sophisticated, sleek. These are just some of the words you could use to describe the all-new Amarok's modern design, but when the time comes to dig deep, you'll see the new Amarok has what it takes to power through with new features like its 800mm fording depth, 300mm more than the previous Amarok.