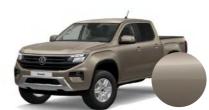

#### Mettalic paint finishes

Midnight Black

Dark Grey

Bright Beige

Bright Blue

Deep Red

Light Grey

**16-inch Steel Wheels** 6,5 x 16 215 / 70 R 16