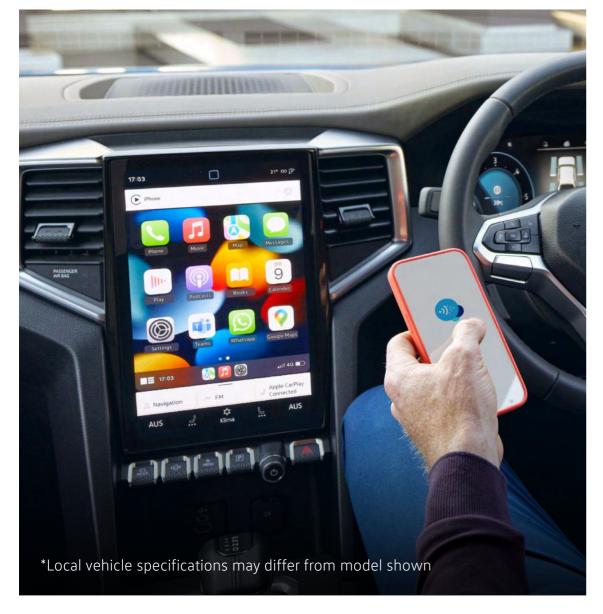

# Discover a new world at a touch of a button

Step inside and immerse yourself in premium comfort as you head out and explore all-new paths.

The colour touchscreen infotainment system with navigation helps you navigate your way through every journey, while dual-zone automatic air-conditioning, electrically adjustable seats, inductive charging and Active Info Display for the instrument cluster give you all the comforts you need to discover new frontiers.