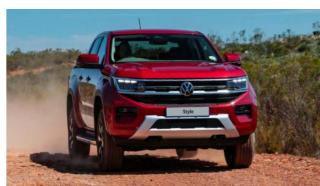

## The Amarok Style

Style with substance, that's what you get in abundance with Amarok Style. With alluring features like chrome styling bar, 18-inch Amadaro alloy wheels, auto high-beam Light Assist, keyless entry, electric front seats and 12-inch diagonal colour touch-screen infotainment system to go with its modern design, the Amarok Style is impossible to ignore.

Style and comfort with the looks to go are all part of the package in the Amarok Style with features like the Savona leather seats which come heated in the front and on specified models a Comfort Pack which includes 20-inch Bendigo alloy wheels, load bed liner, tonneau cover and cargo management system.