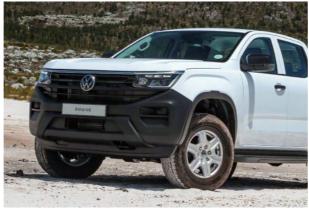

## The new Pickup by Volkswagen

It's time to go beyond what you know in the all-new Amarok; built for an all-new world. The worlds of capability and comfort merge seamlessly, as the new Amarok allows you to blaze new trails with ground-breaking offroad ability, while a host of stylish and new, innovative features make the new Amarok feel as premium as it is powerful.

#### dominates

The new Amarok was designed with one core purpose in mind: to help you conquer whatever terrain you encounter as you explore a new world. Improved dimensions like a 1.2 m load compartment width gives you the ability to add more to your world, while a higher slope angle and improved ground clearance makes for improved off-road capability.

The new Amarok's performance is punctuated by powerful contours that define its all-new, modern design, while a redesigned radiator grille, IQ. Light technology and wheels up to 21" remind us that style and capability go hand in hand when opening your world in the all-new Amarok.