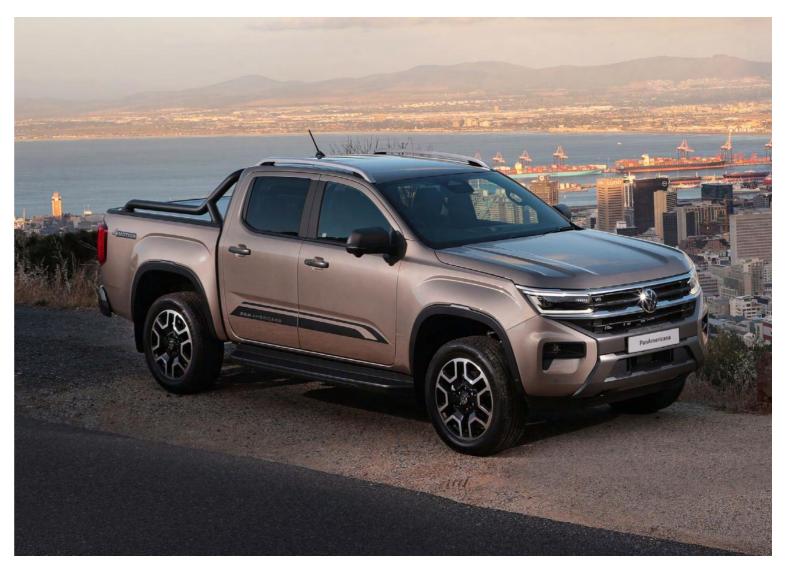

#### This is Amarok

## The new Pickup by Volkswagen

It's time to go beyond what you know in the all-new Amarok; built for an all-new world. The worlds of capability and comfort merge seamlessly, as the new Amarok allows you to blaze new trails with ground-breaking offroad ability, while a host of stylish and new, innovative features make the new Amarok feel as premium as it is powerful.

#### dominates

The new Amarok was designed with one core purpose in mind: to help you conquer whatever terrain you encounter as you explore a new world. Improved dimensions like a 1.2 m load compartment width gives you the ability to add more to your world, while a higher slope angle and improved ground clearance makes for improved off-road capability.

The new Amarok's performance is punctuated by powerful contours that define its all-new, modern design, while a redesigned radiator grille, IQ. Light technology and wheels up to 21" remind us that style and capability go hand in hand when opening your world in the all-new Amarok.