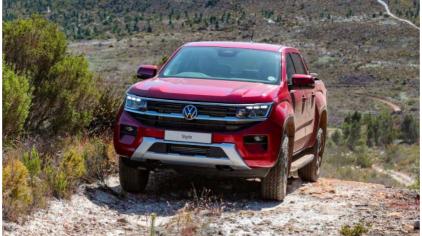

## The Amarok Style

Style with substance, that's what you get in abundance with Amarok Style. With alluring features like chrome styling bar, 18-inch Amadaro alloy wheels, auto high-beam Light Assist, keyless entry, electric front seats and 12-inch diagonal colour touch-screen infotainment system to go with its modern design, the Amarok Style is impossible to ignore.

Style and comfort with the looks to go are all part of the package in the Amarok Style with features like the Savona leather seats which come heated in the front and on specified models a Comfort Pack which includes 20-inch Bendigo alloy wheels, load bed liner, tonneau cover and cargo management system.