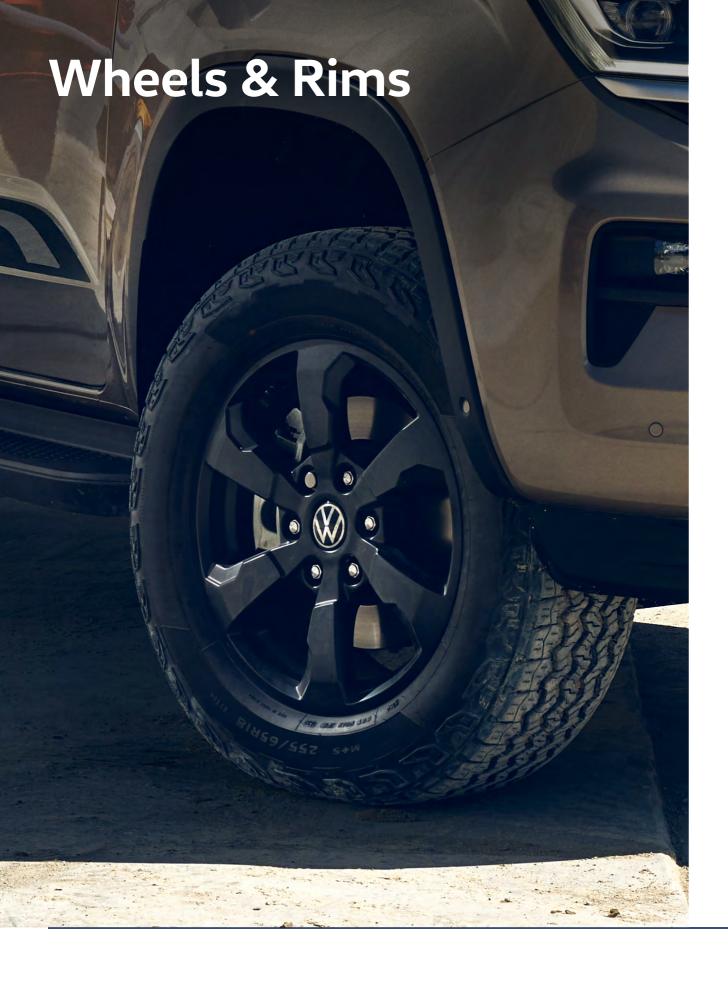

The new Amarok's performance is punctuated by powerful contours that define its all-new, modern design, while a redesigned radiator grille, IQ. Light technology and wheels up to 21" remind us that style and capability go hand in hand when opening your world in the all-new Amarok.

#### Design features of the new Amarok:

- 100% all-new Volkswagen DNA
- · IQ. Light LED headlights and LED tail lights
- Wheels 16"/17"/18"/20"/ 21", all-terrain tires up to 18"