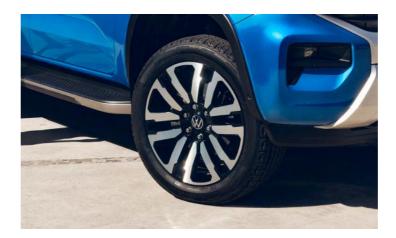

#### Design features of the new Amarok:

- 100% all-new Volkswagen DNA
- · IQ. Light LED headlights and LED tail lights
- Wheels 16"/17"/18"/20"/ 21", all-terrain tires up to 18"

**17-inch Alloy Wheels**"Combra" 7,5 x 17
255 / 70 R17

**18-inch Alloy Wheels** "Amadora" 7,5 x 18 255 / 65 R18

**18-inch Alloy Wheels**"Amadora" 7,5 x 18 (Black finish)
255 / 65 R18

**20-inch Alloy Wheels** "Bendigo" 8 x 20 255 / 55 R20

**21-inch Alloy Wheels** "Varberg" 8,5 x 21 275 / 45 R21

New Amarok "Amarok" cloth seat package

Amarok Life
"Life" cloth seat package

Amarok Style "Savona" leather seat package

Amarok PanAmericana "Cricket" leather seat package