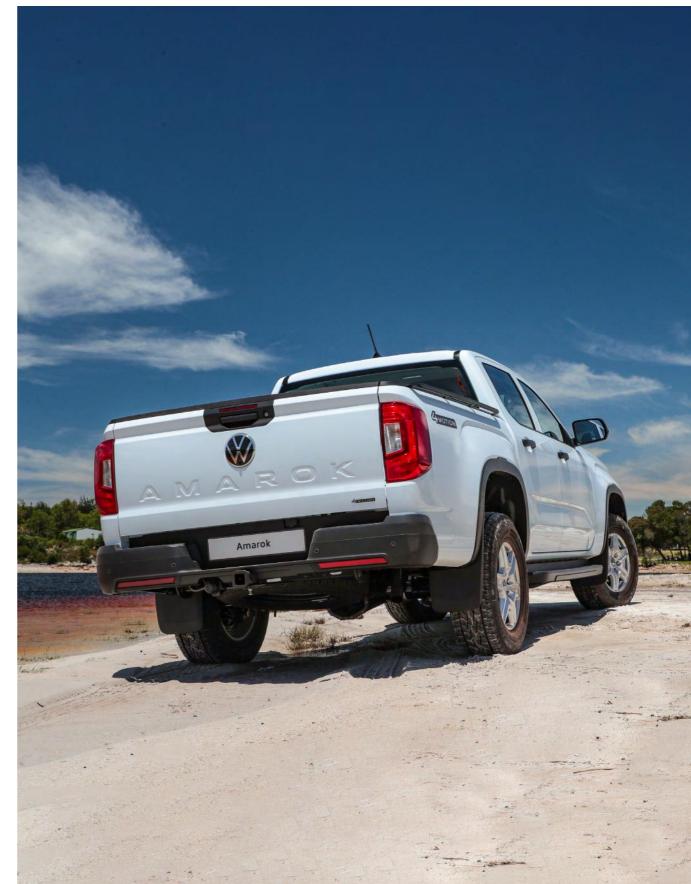

Sporting a new static roof load capacity of 350kg, the new Amarok gives you the freedom to open your world. From setting up camp wherever your heart desires with a rooftop tent, or carrying an extra load for those long adventures, it's all waiting for you in the new Amarok.

### **Engineered to enthral**

From the outside right into its cabin, the all-new Amarok radiates confidence and prowess whichever way you look at it. A premium and stylish interior adds character, while its progressive design reminds you that there's more than enough in the all-new Amarok to help you reach your destination in comfort and style.