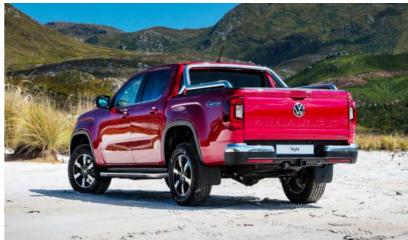

Sporting a new static roof load capacity of 350kg, the new Amarok gives you the freedom to open your world. From setting up camp wherever your heart desires with a rooftop tent, or carrying an extra load for those long adventures, it's all waiting for you in the new Amarok.

#### Design features of the new Amarok:

- 100% all-new Volkswagen DNA
- · IQ. Light LED headlights and LED tail lights
- Wheels 16"/17"/18"/20"/ 21", all-terrain tires up to 18"