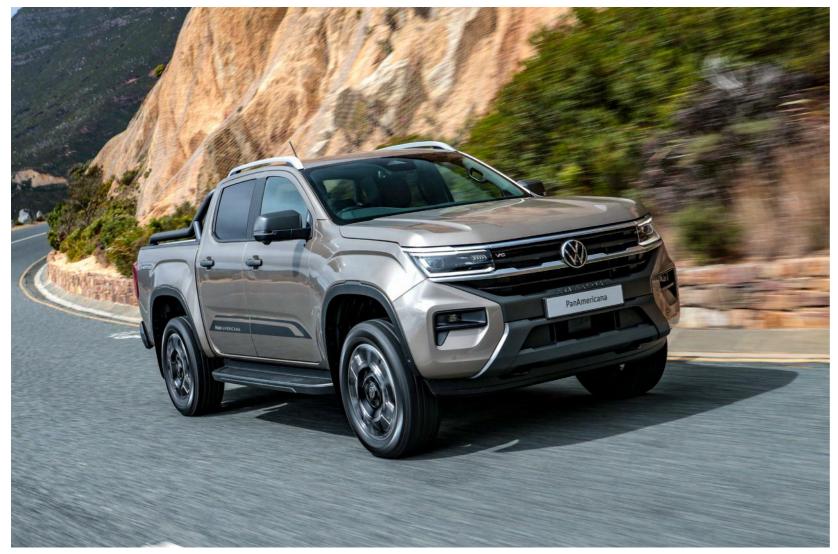

## The Amarok PanAmericana

The Amarok PanAmericana makes its presence felt from the moment you see it. Geared for the off-road inside and out, its hunger for offroad terrain can be seen through its robust and rugged, yet premium design.

The Amarok PanAmericana is a true icon making its presence felt wherever it pulls up with black painted 18-inch Amadora alloy wheels or 20-inch Bendigo alloy wheels on specific models. The Amarok PanAmericana is a beautiful beast with exciting features such as dark matte grey accents, IQ. Light LED headlights, LED tail lights, black tubular styling bar, silver roof rails, Harmon Kardon sound system and Cricket leather seat upholstery. Electric roller cover and cargo management system for the load bed is available on specified models. To compliment this the PanAmericana shares a host of driver assistance systems with the Amarok Aventura.