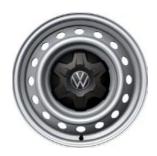

#### Mettalic paint finishes

Midnight Black

Dark Grey

Bright Beige

Bright Blue

Deep Red

Light Grey

**16-inch Steel Wheels** 6,5 x 16 215 / 70 R 16