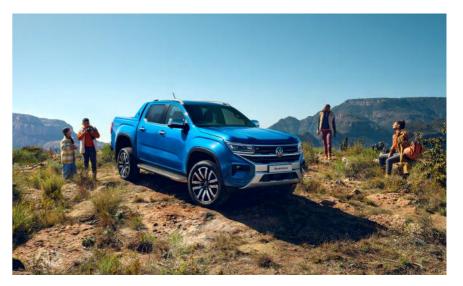

#### The Amarok Aventura

IQ. Light LED headlights, an exclusive X-design, eye-catching chrome finishes on the mirrors and door handles, 21-inch Varberg alloy wheels, sports bar, silver roof rails and electric roller cover for the load bed which includes a cargo management system are all included in the lifestyle orientated Aventura.

Experience top of the range driving like no other with Savona leather seat upholstery, navigation system, ambient lighting and the impressive Harmon Kardon sound system – The Amarok Aventura is an adventure with a premium finish.