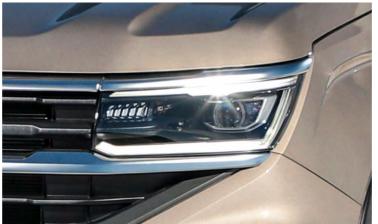

The new Amarok's performance is punctuated by powerful contours that define its all-new, modern design, while a redesigned radiator grille, IQ. Light technology and wheels up to 21" remind us that style and capability go hand in hand when opening your world in the all-new Amarok.

Aventura

The new, charismatic grille and front is the ultimate bold statement with the undeniable Volkswagen DNA woven into it. This distinctive design aesthetic continues into the bars which run horizontally across the radiator grille with the concisely integrated LED headlights which come standard in all Amarok models.

#### Design features of the new Amarok:

- 100% all-new Volkswagen DNA
- · IQ. Light LED headlights and LED tail lights
- Wheels 16"/17"/18"/20"/ 21", all-terrain tires up to 18"