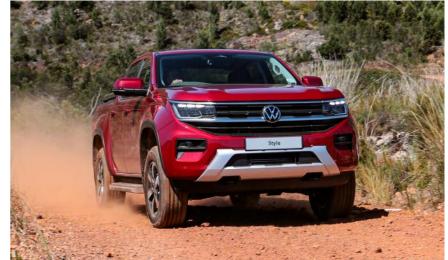

#### dominates

The new Amarok was designed with one core purpose in mind: to help you conquer whatever terrain you encounter as you explore a new world. Improved dimensions like a 1.2 m load compartment width gives you the ability to add more to your world, while a higher slope angle and improved ground clearance makes for improved off-road capability.

The new Amarok's performance is punctuated by powerful contours that define its all-new, modern design, while a redesigned radiator grille, IQ. Light technology and wheels up to 21" remind us that style and capability go hand in hand when opening your world in the all-new Amarok.

# Easy on the eye, tough on the terrain Smart, sophisticated, sleek. These are just some of the words you could use to describe the all-new Amarok's modern design, but when the time comes to dig deep, you'll see the new Amarok has what it takes to power through with new features like its 800mm fording depth, 300mm more than the previous Amarok.