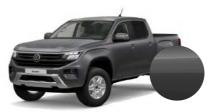

#### Mettalic paint finishes

Midnight Black

Dark Grey

Bright Beige

Bright Blue

Deep Red

Light Grey

**16-inch Steel Wheels** 6,5 x 16 215 / 70 R 16