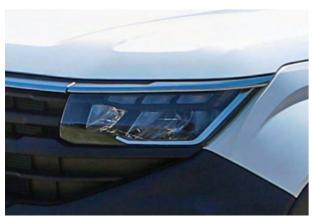

The new Amarok's performance is punctuated by powerful contours that define its all-new, modern design, while a redesigned radiator grille, IQ. Light technology and wheels up to 21" remind us that style and capability go hand in hand when opening your world in the all-new Amarok.

Aventura

The new, charismatic grille and front is the ultimate bold statement with the undeniable Volkswagen DNA woven into it. This distinctive design aesthetic continues into the bars which run horizontally across the radiator grille with the concisely integrated LED headlights which come standard in all Amarok models.

#### Design features of the new Amarok:

- 100% all-new Volkswagen DNA
- · IQ. Light LED headlights and LED tail lights
- Wheels 16"/17"/18"/20"/ 21", all-terrain tires up to 18"