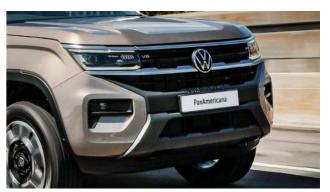

## The Amarok PanAmericana

The Amarok PanAmericana makes its presence felt from the moment you see it. Geared for the off-road inside and out, its hunger for offroad terrain can be seen through its robust and rugged, yet premium design.

The Amarok PanAmericana is a true icon making its presence felt wherever it pulls up with black painted 18-inch Amadora alloy wheels or 20-inch Bendigo alloy wheels on specific models. The Amarok PanAmericana is a beautiful beast with exciting features such as dark matte grey accents, IQ. Light LED headlights, LED tail lights, black tubular styling bar, silver roof rails, Harmon Kardon sound system and Cricket leather seat upholstery. Electric roller cover and cargo management system for the load bed is available on specified models. To compliment this the PanAmericana shares a host of driver assistance systems with the Amarok Aventura.