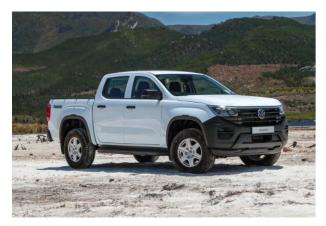

#### The new Amarok

The entry level Amarok models have been bolstered with a host of technologies and features (model dependant) such as electrically foldable side mirrors, LED headlights, curtain airbags, 10-inch diagonal colour touch-screen infotainment system, wireless app-connect and trailer hitch and rear locking axle that gives you enhanced driving comfort and capability for the ultimate off-road experience.