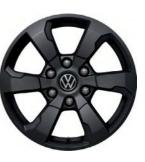

The Amarok PanAmericana is a true icon making its presence felt wherever it pulls up with black painted 18-inch Amadora alloy wheels or 20-inch Bendigo alloy wheels on specific models. The Amarok PanAmericana is a beautiful beast with exciting features such as dark matte grey accents, IQ. Light LED headlights, LED tail lights, black tubular styling bar, silver roof rails, Harmon Kardon sound system and Cricket leather seat upholstery. Electric roller cover and cargo management system for the load bed is available on specified models. To compliment this the PanAmericana shares a host of driver assistance systems with the Amarok Aventura.