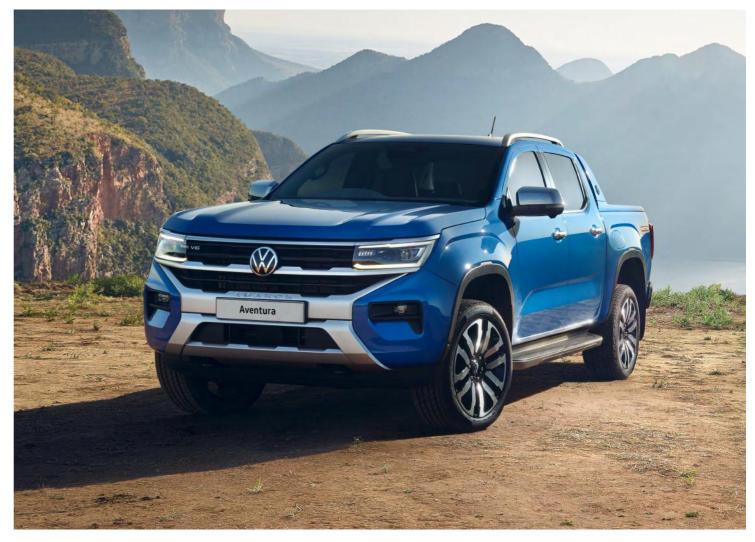

The new Amarok's performance is punctuated by powerful contours that define its all-new, modern design, while a redesigned radiator grille, IQ. Light technology and wheels up to 21" remind us that style and capability go hand in hand when opening your world in the all-new Amarok.

Aventura

The new, charismatic grille and front is the ultimate bold statement with the undeniable Volkswagen DNA woven into it. This distinctive design aesthetic continues into the bars which run horizontally across the radiator grille with the concisely integrated LED headlights which come standard in all Amarok models.