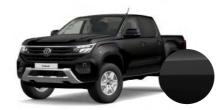

#### Mettalic paint finishes

Midnight Black

Dark Grey

Bright Beige

Bright Blue

Deep Red

Light Grey

**16-inch Steel Wheels** 6,5 x 16 215 / 70 R 16