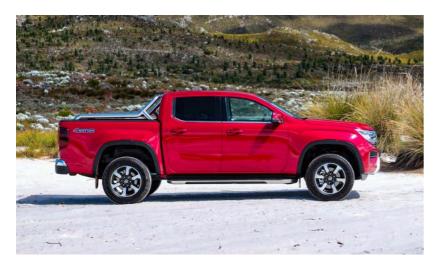

#### dominates

The new Amarok was designed with one core purpose in mind: to help you conquer whatever terrain you encounter as you explore a new world. Improved dimensions like a 1.2 m load compartment width gives you the ability to add more to your world, while a higher slope angle and improved ground clearance makes for improved off-road capability.

The new Amarok's performance is punctuated by powerful contours that define its all-new, modern design, while a redesigned radiator grille, IQ. Light technology and wheels up to 21" remind us that style and capability go hand in hand when opening your world in the all-new Amarok.